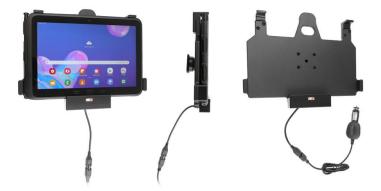

# Charging Holder with Cigarette Lighter Plug

Part #712148

\$114.99

Always keep your battery fully charged with this high quality custom made cradle. This Cradle is made to fit the tablet with original skin. It is high quality custom with a neat and discreet design. Easily snap your device in and out of the cradle. No more fumbling around for your device in the cup cradle or passenger seat. Provides for safer driving when viewing, accessing and operating your device in the vehicle.

#### **Features**

With a neat and discreet design, and a power cable that is permanently attached this cradle is the perfect option to mount your tablet.

- Custom fit to tablet with original skin
- Includes tilt-swivel to angle cradle 15 degrees any direction
- Rotate between portrait and landscape view

#### **Power Specs:**

- Charging cable permanently attached to cradle
- Works in 12 / 24 V vehicle power outlets
- Power plug converts from 12 /24 V to 5 V output
- LED illuminated power indicator