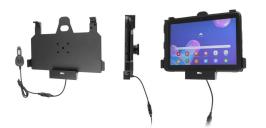

in and out of the cradle. No more fumbling around for your device in the cup cradle or passenger seat. Provides for safer driving when viewing, accessing and operating your device in the vehicle.

#### **Features**

With a neat and discreet design, and a power cable that is permanently attached this cradle is the perfect option to mount your tablet.

- Custom fit to tablet with original skin
- Includes tilt-swivel to angle cradle 15 degrees any direction
- Rotate between portrait and landscape view

## Compatibility

• Samsung Galaxy Tab Active Pro

### **Specifications**

#### **Power Specs:**

- Charging cable permanently attached to cradle
- Works in 12 / 24 V vehicle power outlets
- Power plug converts from 12 /24 V to 5 V output
- LED illuminated power indicator

# **Image Gallery**



# **Mounting Options**



Pedestal Mounts



**Custom Vehicle Mounts** 



Forklift Mounts