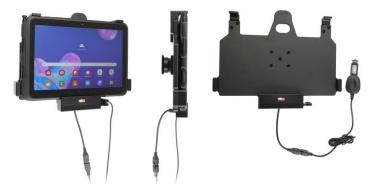

# Vehicle Cradle - USB Port and Cigarette Lighter Adapter

Part #712149

\$169.99

Always keep your battery fully charged with this high quality custom made cradle. It has a neat and discreet design, and keeps your device in an upright position for better reception. A cigarette lighter cable is permanently attached to this Cradle creating a dock type connection for your device. When your device is slid into the cradle it connects to the cable plug. The Cradle angles 15 degrees for optimal viewing. Easily slide your device in/out of the cradle. No more fumbling around for your device. Provides for safer driving when viewing, accessing and operating your device in your vehicle.

#### **Features**

With a neat and discreet design, and a power cable that is permanently attached this cradle is the perfect option to mount your tablet.

- Custom fit to device with original skin.
- Includes tilt-swivel to angle cradle 15 degrees any direction
- Rotate between portrait and landscape view
- Includes USB Host port for accessory connection

#### **Power Specs:**

- Charging cable permanently attached to cradle
- Works in 12 / 24 V vehicle power outlets
- Power plug converts from 12 /24 V to 5 V output
- LED illuminated power indicator