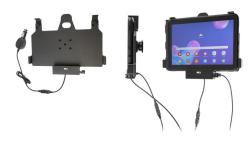

# Vehicle Cradle - USB Port and Cigarette Lighter Adapter

Part #712149

\$169.99

Always keep your battery fully charged with this high quality custom made cradle. It has a neat and discreet design, and keeps your device in an upright position for better reception. A cigarette lighter cable is permanently attached to this Cradle creating a dock type connection for your device. When your device is slid into the cradle it connects to the cable plug. The Cradle angles 15 degrees for optimal viewing. Easily slide your device in/out of the cradle. No more fumbling around for your device. Provides for safer driving when viewing, accessing and operating your device in your vehicle.

#### **Features**

With a neat and discreet design, and a power cable that is permanently attached this cradle is the perfect option to mount your tablet.

- Custom fit to device with original skin.
- Includes tilt-swivel to angle cradle 15 degrees any direction
- Rotate between portrait and landscape view
- Includes USB Host port for accessory connection

#### **Power Specs:**

- Charging cable permanently attached to cradle
- Works in 12 / 24 V vehicle power outlets
- Power plug converts from 12 /24 V to 5 V output
- LED illuminated power indicator