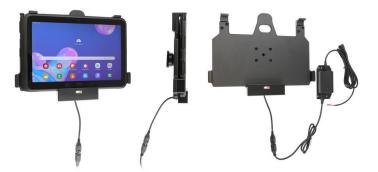

# Charging Holder for Hard-Wired Installation

Part #713148

\$164.99

Always keep your battery fully charged with this high quality custom made cradle. This Cradle is made to fit the tablet with original skin. It is high quality custom with a neat and discreet design. Easily snap your device in and out of the cradle. No more fumbling around for your device in the cup cradle or passenger seat. Provides for safer driving when viewing, accessing and operating your device in the vehicle.

### **Features**

With a neat and discreet design, and a power cable that is permanently attached this cradle is the perfect option to mount your tablet.

- Custom fit to tablet with original skin
- Includes tilt-swivel to angle cradle 15 degrees any direction
- Rotate between portrait and landscape view

#### **Power Specs:**

- Charging cable permanently attached to cradle
- Cord length with black box is 96 inch / 243 cm
- Black power conversion box is 3 inch / 7.6 cm
- Provides 14 Watts (2.7A) charging power
- Hard-wire to 12 / 24 V vehicle power sources
- Black box converts from 12 / 24 V to 5.4 V output
- LED illuminated power indicator