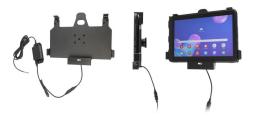

# Charging Holder for Hard-Wired Installation

Part #713148

\$164.99

Always keep your battery fully charged with this high quality custom made cradle. This Cradle is made to fit the tablet with original skin. It is high quality custom with a neat and discreet design. Easily snap your device in and out of the cradle. No more fumbling around for your device in the cup cradle or passenger seat. Provides for safer driving when viewing, accessing and operating your device in the vehicle.

### **Features**

With a neat and discreet design, and a power cable that is permanently attached this cradle is the perfect option to mount your tablet.

- Custom fit to tablet with original skin
- Includes tilt-swivel to angle cradle 15 degrees any direction
- Rotate between portrait and landscape view

#### **Power Specs:**

- Charging cable permanently attached to cradle
- Cord length with black box is 96 inch / 243 cm
- Black power conversion box is 3 inch / 7.6 cm
- Provides 14 Watts (2.7A) charging power
- Hard-wire to 12 / 24 V vehicle power sources
- Black box converts from 12 / 24 V to 5.4 V output
- LED illuminated power indicator