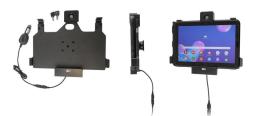

# Key Lock Charging Holder with Cigarette Lighter Plug

Part #735148

\$169.99

Always keep your battery fully charged with this high quality custom made cradle. This Cradle is made to fit the tablet with original skin. It is high quality custom with a neat and discreet design. Easily snap your device in and out of the cradle. No more fumbling around for your device in the cup cradle or passenger seat. Provides for safer driving when viewing, accessing and operating your device in the vehicle.

#### **Features**

With a neat and discreet design, and a power cable that is permanently attached this cradle is the perfect option to mount your tablet.

- Key lock for security of tablet
- Custom fit to tablet with original skin
- Includes tilt-swivel to angle cradle 15 degrees any direction
- Rotate between portrait and landscape view

## Compatibility

• Samsung Galaxy Tab Active Pro

#### **Power Specs:**

- Charging cable permanently attached to cradle
- Works in 12 / 24 V vehicle power outlets
- Power plug converts from 12 /24 V to 5 V output
- LED illuminated power indicator