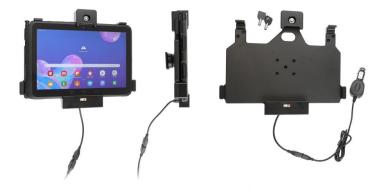

# Key Lock Charging Holder with Cigarette Lighter Plug

Part #735148

\$169.99

Always keep your battery fully charged with this high quality custom made cradle. This Cradle is made to fit the tablet with original skin. It is high quality custom with a neat and discreet design. Easily snap your device in and out of the cradle. No more fumbling around for your device in the cup cradle or passenger seat. Provides for safer driving when viewing, accessing and operating your device in the vehicle.

#### **Features**

With a neat and discreet design, and a power cable that is permanently attached this cradle is the perfect option to mount your tablet.

- Key lock for security of tablet
- Custom fit to tablet with original skin
- Includes tilt-swivel to angle cradle 15 degrees any direction
- Rotate between portrait and landscape view

## Compatibility

• Samsung Galaxy Tab Active Pro

#### **Power Specs:**

- Charging cable permanently attached to cradle
- Works in 12 / 24 V vehicle power outlets
- Power plug converts from 12 /24 V to 5 V output
- LED illuminated power indicator