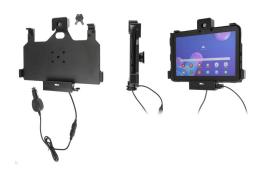

# Vehicle Cradle - Key Lock, USB Port and Cigarette Lighter Adapter

Part #735149

\$204.99

Always keep your battery fully charged with this high quality custom made cradle. It has a neat and discreet design, and keeps your device in an upright position for better reception. A cigarette lighter cable is permanently attached to this Cradle creating a dock type connection for your device. When your device is slid into the cradle it connects to the cable plug. The Cradle angles 15 degrees for optimal viewing. Easily slide your device in/out of the cradle. No more fumbling around for your device. Provides for safer driving when viewing, accessing and operating your device in your vehicle.

### **Features**

With a neat and discreet design, and a power cable that is permanently attached this cradle is the perfect option to mount your tablet.

- Custom fit device with original skin.
- Includes tilt-swivel to angle cradle 15 degrees any direction
- Rotate between portrait and landscape view
- Includes USB Host port for accessory connection

## Compatibility

Samsung Galaxy Tab Active Pro

#### **Power Specs:**

- Charging cable permanently attached to cradle
- Works in 12 / 24 V vehicle power outlets
- Power plug converts from 12 /24 V to 5 V output
- LED illuminated power indicator