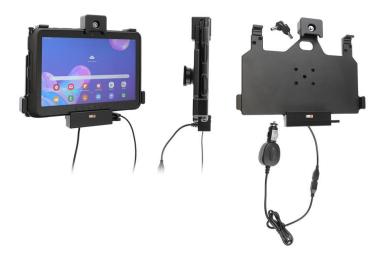

# Vehicle Cradle - Key Lock, USB Port and Cigarette Lighter Adapter

Part #735149

\$204.99

Always keep your battery fully charged with this high quality custom made cradle. It has a neat and discreet design, and keeps your device in an upright position for better reception. A cigarette lighter cable is permanently attached to this Cradle creating a dock type connection for your device. When your device is slid into the cradle it connects to the cable plug. The Cradle angles 15 degrees for optimal viewing. Easily slide your device in/out of the cradle. No more fumbling around for your device. Provides for safer driving when viewing, accessing and operating your device in your vehicle.

### **Features**

With a neat and discreet design, and a power cable that is permanently attached this cradle is the perfect option to mount your tablet.

- Custom fit device with original skin.
- Includes tilt-swivel to angle cradle 15 degrees any direction
- Rotate between portrait and landscape view
- Includes USB Host port for accessory connection

## Compatibility

Samsung Galaxy Tab Active Pro

#### **Power Specs:**

- Charging cable permanently attached to cradle
- Works in 12 / 24 V vehicle power outlets
- Power plug converts from 12 /24 V to 5 V output
- LED illuminated power indicator