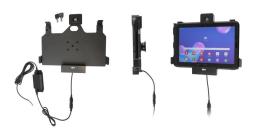

the vehicle.

#### **Features**

With a neat and discreet design, and a power cable that is permanently attached this cradle is the perfect option to mount your tablet.

- · Key lock for security of tablet
- Custom fit to tablet with original skin
- Includes tilt-swivel to angle cradle 15 degrees any direction
- Rotate between portrait and landscape view

## Compatibility

• Samsung Galaxy Tab Active Pro

### **Specifications**

#### **Power Specs:**

- Charging cable permanently attached to cradle
- Cord length with black box is 96 inch / 243 cm
- Black power conversion box is 3 inch / 7.6 cm
- Provides 14 Watts (2.7A) charging power
- Hard-wire to 12 / 24 V vehicle power sources
- Black box converts from 12 / 24 V to 5.4 V output
- LED illuminated power indicator

## **Image Gallery**



# **Mounting Options**







**Custom Vehicle Mounts** 



Forklift Mounts