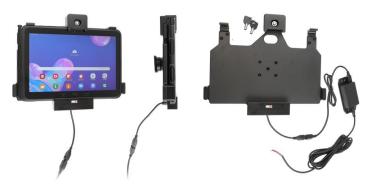

# **Key Lock Charging Holder** for Hard-Wired Installation

Part #736148

\$189.99

Always keep your battery fully charged with this high quality custom made cradle. This Cradle is made to fit the tablet with its original skin. It is high quality custom with a neat and discreet design. Easily snap your device in and out of the cradle. No more fumbling around for your device in the cup cradle or passenger seat. Provides for safer driving when viewing, accessing and operating your device in the vehicle.

#### **Features**

With a neat and discreet design, and a power cable that is permanently attached this cradle is the perfect option to mount your tablet.

- · Key lock for security of tablet
- Custom fit to tablet with original skin
- Includes tilt-swivel to angle cradle 15 degrees any direction
- Rotate between portrait and landscape view

#### **Power Specs:**

- Charging cable permanently attached to cradle
- Cord length with black box is 96 inch / 243 cm
- Black power conversion box is 3 inch / 7.6 cm
- Provides 14 Watts (2.7A) charging power
- Hard-wire to 12 / 24 V vehicle power sources
- Black box converts from 12 / 24 V to 5.4 V output
- LED illuminated power indicator