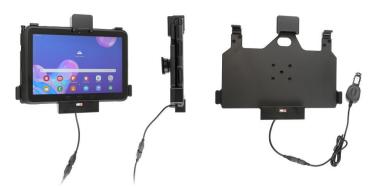

# **Spring Lock Charging Cradle** with Cigarette Lighter Plug

Part #746148

\$134.99

Always keep your battery fully charged with this high quality custom made cradle. This Cradle is made to fit the tablet with original skin. It is high quality custom with a neat and discreet design. Easily snap your device in and out of the cradle. No more fumbling around for your device in the cup cradle or passenger seat. Provides for safer driving when viewing, accessing and operating your device in the vehicle.

#### **Features**

With a neat and discreet design, and a power cable that is permanently attached this cradle is the perfect option to mount your tablet.

- Spring lock for security of tablet
- Custom fit to tablet with original skin
- Includes tilt-swivel to angle cradle 15 degrees any direction
- Rotate between portrait and landscape view

#### Power Specs:

- Charging cable permanently attached to cradle
- Works in 12 / 24 V vehicle power outlets
- Power plug converts from 12 /24 V to 5 V output
- LED illuminated power indicator