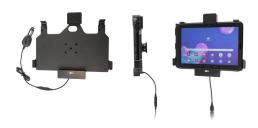

# **Spring Lock Charging Cradle** with Cigarette Lighter Plug

Part #746148

\$134.99

Always keep your battery fully charged with this high quality custom made cradle. This Cradle is made to fit the tablet with original skin. It is high quality custom with a neat and discreet design. Easily snap your device in and out of the cradle. No more fumbling around for your device in the cup cradle or passenger seat. Provides for safer driving when viewing, accessing and operating your device in the vehicle.

#### **Features**

With a neat and discreet design, and a power cable that is permanently attached this cradle is the perfect option to mount your tablet.

- Spring lock for security of tablet
- Custom fit to tablet with original skin
- Includes tilt-swivel to angle cradle 15 degrees any direction
- Rotate between portrait and landscape view

#### Power Specs:

- Charging cable permanently attached to cradle
- Works in 12 / 24 V vehicle power outlets
- Power plug converts from 12 /24 V to 5 V output
- LED illuminated power indicator