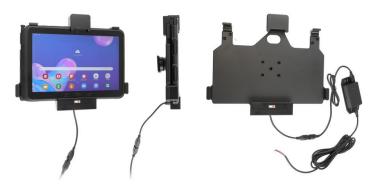

# Spring Lock Charging Holder for Hard-Wired Installation

Part #747148

\$154.99

Always keep your battery fully charged with this high quality custom made cradle. This Cradle is made to fit the tablet with original skin. It is high quality custom with a neat and discreet design. Easily snap your device in and out of the cradle. No more fumbling around for your device in the cup cradle or passenger seat. Provides for safer driving when viewing, accessing and operating your device in the vehicle.

#### **Features**

With a neat and discreet design, and a power cable that is permanently attached this cradle is the perfect option to mount your tablet.

- Spring lock for quick release of tablet
- Custom fit to tablet with original skin
- Includes tilt-swivel to angle cradle 15 degrees any direction
- Rotate between portrait and landscape view

#### **Power Specs:**

- Charging cable permanently attached to cradle
- Cord length with black box is 96 inch / 243 cm
- Black power conversion box is 3 inch / 7.6 cm
- Provides 14 Watts (2.7A) charging power
- Hard-wire to 12 / 24 V vehicle power sources
- Black box converts from 12 / 24 V to 5.4 V output
- LED illuminated power indicator