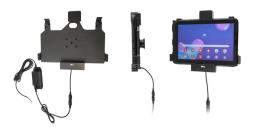

# Spring Lock Charging Holder for Hard-Wired Installation

Part #747148

\$154.99

Always keep your battery fully charged with this high quality custom made cradle. This Cradle is made to fit the tablet with original skin. It is high quality custom with a neat and discreet design. Easily snap your device in and out of the cradle. No more fumbling around for your device in the cup cradle or passenger seat. Provides for safer driving when viewing, accessing and operating your device in the vehicle.

#### **Features**

With a neat and discreet design, and a power cable that is permanently attached this cradle is the perfect option to mount your tablet.

- Spring lock for quick release of tablet
- Custom fit to tablet with original skin
- Includes tilt-swivel to angle cradle 15 degrees any direction
- Rotate between portrait and landscape view

#### **Power Specs:**

- Charging cable permanently attached to cradle
- Cord length with black box is 96 inch / 243 cm
- Black power conversion box is 3 inch / 7.6 cm
- Provides 14 Watts (2.7A) charging power
- Hard-wire to 12 / 24 V vehicle power sources
- Black box converts from 12 / 24 V to 5.4 V output
- LED illuminated power indicator