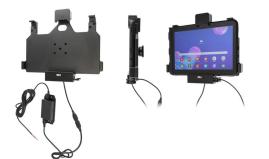

# Vehicle Cradle - Spring Lock, USB Port and Hard Wired Power Supply

Part #747149

\$209.99

Always keep your battery fully charged with this high quality custom made cradle. It has a neat and discreet design, and keeps your device in an upright position for better reception. A cigarette lighter cable is permanently attached to this Cradle creating a dock type connection for your device. When your device is slid into the cradle it connects to the cable plug. The Cradle angles 15 degrees for optimal viewing. Easily slide your device in/out of the cradle. No more fumbling around for your device. Provides for safer driving when viewing, accessing and operating your device in your vehicle.

#### **Features**

With a neat and discreet design, and a power cable that is permanently attached this cradle is the perfect option to mount your tablet.

- Only for device with original skin.
- Includes tilt-swivel to angle cradle 15 degrees any direction
- Rotate between portrait and landscape view
- Includes USB Host port for accessory connection

#### **Power Specs:**

- Charging cable permanently attached to cradle
- Cord length with black box is 96 inch / 243 cm
- Black power conversion box is 3 inch / 7.6 cm
- Provides 14 Watts (2.7A) charging power
- Hard-wire to 12 / 24 V vehicle power sources
- Black box converts from 12 / 24 V to 5.4 V output
- LED illuminated power indicator