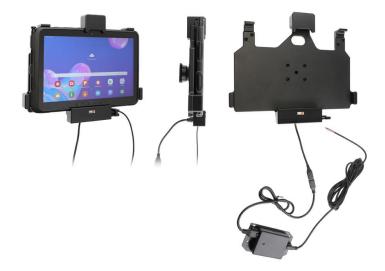

# Vehicle Cradle - Spring Lock, USB Port and Hard Wired Power Supply

Part #747149

\$209.99

Always keep your battery fully charged with this high quality custom made cradle. It has a neat and discreet design, and keeps your device in an upright position for better reception. A cigarette lighter cable is permanently attached to this Cradle creating a dock type connection for your device. When your device is slid into the cradle it connects to the cable plug. The Cradle angles 15 degrees for optimal viewing. Easily slide your device in/out of the cradle. No more fumbling around for your device. Provides for safer driving when viewing, accessing and operating your device in your vehicle.

#### **Features**

With a neat and discreet design, and a power cable that is permanently attached this cradle is the perfect option to mount your tablet.

- Only for device with original skin.
- Includes tilt-swivel to angle cradle 15 degrees any direction
- Rotate between portrait and landscape view
- Includes USB Host port for accessory connection

#### **Power Specs:**

- Charging cable permanently attached to cradle
- Cord length with black box is 96 inch / 243 cm
- Black power conversion box is 3 inch / 7.6 cm
- Provides 14 Watts (2.7A) charging power
- Hard-wire to 12 / 24 V vehicle power sources
- Black box converts from 12 / 24 V to 5.4 V output
- LED illuminated power indicator