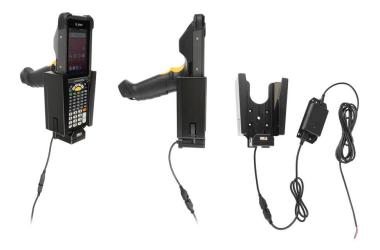

# Hard-Wired Charging Cradle without Tilt-Swivel

Part #713134

\$284.99

This high quality custom made cradle features a compact design that accommodates the pistol grip of the device and ensures the screen faces the operator.

The cradle comes with the AMPS hole pattern which is industry standard for mounting equipment in moving applications. This holder will attach to any compatible pedestal, forklift mount or vehicle mount.

#### **Specifications**

- Charging cable permanently attached to holder
- Hard wire to 12 / 24 V vehicle power sources
- Black box converts from 12/24 V to 5V 3A output
- LED illuminated power indicator