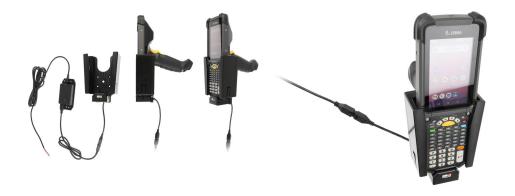

# Hard-Wired Charging Cradle without Tilt-Swivel

Part #713134

\$284.99

This high quality custom made cradle features a compact design that accommodates the pistol grip of the device and ensures the screen faces the operator.

The cradle comes with the AMPS hole pattern which is industry standard for mounting equipment in moving applications. This holder will attach to any compatible pedestal, forklift mount or vehicle mount.

#### **Specifications**

- Charging cable permanently attached to holder
- Hard wire to 12 / 24 V vehicle power sources
- Black box converts from 12/24 V to 5V 3A output
- LED illuminated power indicator