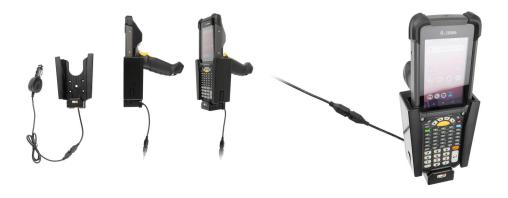

custom made cradle features a compact design that accommodates the pistol grip of the device and ensures the screen faces the operator.

The cradle comes with the AMPS hole pattern which is industry standard for mounting equipment in moving applications. This holder will attach to any compatible pedestal, forklift mount or vehicle mount.

#### **Features**

- Custom fit to your bare device
- One-handed operation
- Keeps screen facing the operator
- Fits device with or without hand strap
- AMPS hole pattern for attachment to any mount

#### **Specifications**

- Cord length is 55 inch / 139 cm
- Works in 12 / 24 V vehicle power outlets
- Power plug converts from 12 /24 V to 5 V output
- LED illuminated power indicator

### Compatibility

- Zebra MC9300
- Zebra MC9400

## **Image Gallery**



## **Mounting Options**







**Custom Vehicle Mounts** 



Forklift Mounts