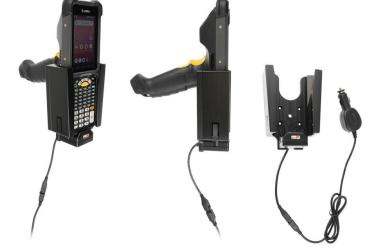

## **Cig-Plug Charging Cradle**

Part #712134

\$284.99

This high quality custom made cradle features a compact design that accommodates the pistol grip of the device and ensures the screen faces the operator.

The cradle comes with the AMPS hole pattern which is industry standard for mounting equipment in moving applications. This holder will attach to any compatible pedestal, forklift mount or vehicle mount.

#### **Features**

- Custom fit to your bare device
- One-handed operation
- Keeps screen facing the operator
- Fits device with or without hand strap
- AMPS hole pattern for attachment to any mount

#### **Specifications**

- Cord length is 55 inch / 139 cm
- Works in 12 / 24 V vehicle power outlets
- Power plug converts from 12 /24 V to 5 V output
- LED illuminated power indicator