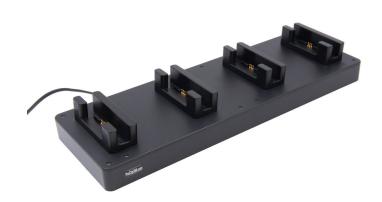

# 4-Bay Charging Station - Tab Active with OtterBox uniVERSE

Part #241653

\$519.99

The ProClip 4-Bay Tabletop Charging Station is designed to charge your Samsung Galaxy Tab Active2, Tab Active3, Tab Active5 or Galaxy Tab Active Pro while using the OtterBox uniVERSE case with or without the OtterBox Hand Strap. Both tablets can fit in any slot of the charging station without the need to change any components. The charging station takes a single wall plug and converts it to the proper voltage to charge the tablets, eliminating excessive cords and prevents wear and tear on the tablets.

#### **Features**

- Fits both Galaxy Tab Active2, Active3, Active5 and Galaxy Tab Active Pro simultaneously
- Designed for OtterBox uniVERSE cases
- One-handed insertion and removal of tablets
- Works with or without the OtterBox uniVERSE hand strap

#### **Specifications**

- 4-Bay Charging Station
- Input Power: 110~120 VAC
- Output Power: 5.4 VDC (2A per Slot)