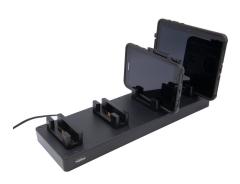

# 4-Bay Charging Station - Tab Active with OtterBox uniVERSE

Part #241653

\$519.99

The ProClip 4-Bay Tabletop Charging Station is designed to charge your Samsung Galaxy Tab Active2, Tab Active3, Tab Active5 or Galaxy Tab Active Pro while using the OtterBox uniVERSE case with or without the OtterBox Hand Strap. Both tablets can fit in any slot of the charging station without the need to change any components. The charging station takes a single wall plug and converts it to the proper voltage to charge the tablets, eliminating excessive cords and prevents wear and tear on the tablets.

#### **Features**

- Fits both Galaxy Tab Active2, Active3, Active5 and Galaxy Tab Active Pro simultaneously
- Designed for OtterBox uniVERSE cases
- One-handed insertion and removal of tablets
- Works with or without the OtterBox uniVERSE hand strap