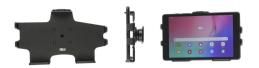

This Tablet cradle is a cradle style mount that has a tilt and swivel feature on the back. It is a high quality custom made cradle with a neat and discreet design. Easily slide your tablet in/out of the cradle. With this tablet cradle you can use your tablet in a horizontal and a vertical position, and easily rotate between the two positions. You can also angle/tilt the tablet 15 degrees for better viewing and to avoid glare. Regardless of position the tablet cradle keeps the tablet securely in place.

## **Features**

This Tablet cradle is a cradle style mount that has a tilt and swivel feature on the back. It is a high quality custom made cradle with a neat and discreet design. Easily slide your tablet in/out of the cradle.

- Custom fit to your bare device
- Includes tilt-swivel to angle cradle 15 degrees any direction
- Rotate between portrait and landscape view