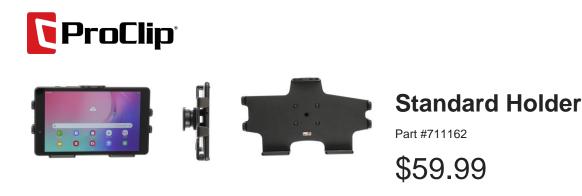

This Tablet cradle is a cradle style mount that has a tilt and swivel feature on the back. It is a high quality custom made cradle with a neat and discreet design. Easily slide your tablet in/out of the cradle. With this tablet cradle you can use your tablet in a horizontal and a vertical position, and easily rotate between the two positions. You can also angle/tilt the tablet 15 degrees for better viewing and to avoid glare. Regardless of position the tablet cradle keeps the tablet securely in place.

## **Features**

This Tablet cradle is a cradle style mount that has a tilt and swivel feature on the back. It is a high quality custom made cradle with a neat and discreet design. Easily slide your tablet in/out of the cradle.

- Custom fit to your bare device
- Includes tilt-swivel to angle cradle 15 degrees any direction
- Rotate between portrait and landscape view