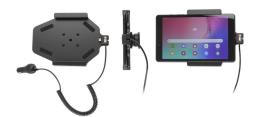

Always keep your battery fully charged with this high quality custom made cradle. A cigarette lighter cable is permanently attached to this Cradle creating a dock type connection for your device. When your device is slid into the cradle it connects to the cable plug. The Cradle angles 15 degrees for optimal viewing. Easily slide your device in/out of the cradle. No more fumbling around for your device. Provides for safer driving when viewing, accessing and operating your device in your vehicle.

### **Features**

Always keep your battery fully charged with this high quality custom made cradle. The Cradle angles 15 degrees for optimal viewing. No more fumbling around for your device.

- Custom fit to your bare device
- Keeps your device within easy reach
- · Easily slide device in and out of cradle
- Includes tilt-swivel to angle cradle 15 degrees any direction

#### **Power Specs:**

- Charging cable permanently attached to cradle
- Coiled cord length is 19 inch / 49 cm
- Stretched cord length is 55 inch / 139 cm
- Works in 12 / 24 V vehicle power outlets
- Power plug converts from 12 /24 V to 5 V output
- LED illuminated power indicator