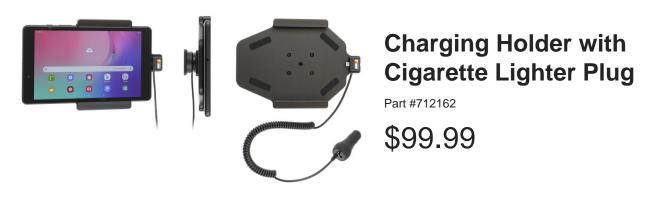

Always keep your battery fully charged with this high quality custom made cradle. A cigarette lighter cable is permanently attached to this Cradle creating a dock type connection for your device. When your device is slid into the cradle it connects to the cable plug. The Cradle angles 15 degrees for optimal viewing. Easily slide your device in/out of the cradle. No more fumbling around for your device. Provides for safer driving when viewing, accessing and operating your device in your vehicle.

### **Features**

Always keep your battery fully charged with this high quality custom made cradle. The Cradle angles 15 degrees for optimal viewing. No more fumbling around for your device.

- Custom fit to your bare device
- Keeps your device within easy reach
- · Easily slide device in and out of cradle
- Includes tilt-swivel to angle cradle 15 degrees any direction

## Compatibility

• Samsung Galaxy Tab A 8.0 (2019 SM-T290/295)

#### **Power Specs:**

- Charging cable permanently attached to cradle
- Coiled cord length is 19 inch / 49 cm
- Stretched cord length is 55 inch / 139 cm
- Works in 12 / 24 V vehicle power outlets
- Power plug converts from 12 /24 V to 5 V output
- LED illuminated power indicator