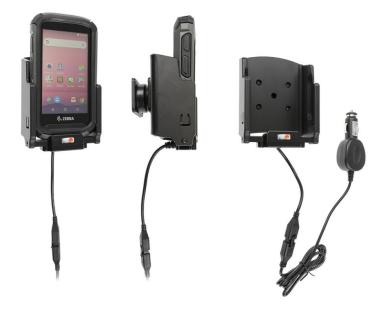

# Charging Cradle with Cigarette Lighter Adapter for Zebra TC20/TC25 with Protective Boot

Part #712151

\$134.99

This is a high quality custom made cradle is designed to fit the Zebra TC2x while it is wrapped in the protective boot.

#### **Features**

Custom fit holder for your device; includes a built-in coiled charging cord.

- Custom fit: Only for the device in protective boot.
- Includes tilt-swivel: Angle holder 15 degrees any direction
- Built-in cord: Coiled cord with cigarette lighter plug

#### **Power Specs:**

- Charging cable permanently attached to holder
- Coiled cord length is 19 inch / 49 cm
- Stretched cord length is 55 inch / 139 cm
- Provides up to 15 Watts (3A) charging power
- Works in 12 / 24 V vehicle power outlets
- Power plug converts from 12/24V to 5.4V output
- LED illuminated power indicator