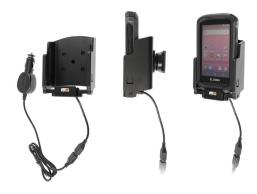

# Charging Cradle with Cigarette Lighter Adapter for Zebra TC20/TC25 with Protective Boot

Part #712151

\$134.99

This is a high quality custom made cradle is designed to fit the Zebra TC2x while it is wrapped in the protective boot.

#### **Features**

Custom fit holder for your device; includes a built-in coiled charging cord.

- Custom fit: Only for the device in protective boot.
- Includes tilt-swivel: Angle holder 15 degrees any direction
- Built-in cord: Coiled cord with cigarette lighter plug

#### **Power Specs:**

- Charging cable permanently attached to holder
- Coiled cord length is 19 inch / 49 cm
- Stretched cord length is 55 inch / 139 cm
- Provides up to 15 Watts (3A) charging power
- Works in 12 / 24 V vehicle power outlets
- Power plug converts from 12/24V to 5.4V output
- LED illuminated power indicator