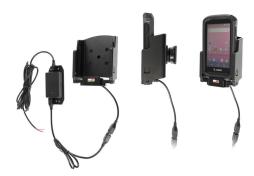

# Charging Cradle with Hard-Wired Power Supply for Zebra TC20/TC25 with Protective Boot

Part #713151

\$139.99

This is a high quality custom made cradle is designed to fit the Zebra TC2x while it is wrapped in the protective boot.

#### **Features**

Custom fit holder for your device; includes a built-in charging cord.

- **Custom fit:** Only for the device in protective boot.
- Includes tilt-swivel: Angle holder 15 degrees any direction
- **Built-in cord:** Straight cord for hard-wired installation

#### **Power Specs:**

- Charging cable permanently attached to holder
- Coiled cord length is 19 inch / 49 cm
- Stretched cord length is 55 inch / 139 cm
- Works in 12 / 24 V vehicle power outlets
- Converts from 12/24V to 5.4V output
- LED illuminated power indicator