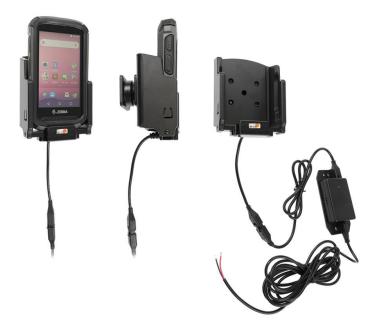

# Charging Cradle with Hard-Wired Power Supply for Zebra TC20/TC25 with Protective Boot

Part #713151

\$139.99

This is a high quality custom made cradle is designed to fit the Zebra TC2x while it is wrapped in the protective boot.

#### **Features**

Custom fit holder for your device; includes a built-in charging cord.

- **Custom fit:** Only for the device in protective boot.
- Includes tilt-swivel: Angle holder 15 degrees any direction
- **Built-in cord:** Straight cord for hard-wired installation

#### **Power Specs:**

- Charging cable permanently attached to holder
- Coiled cord length is 19 inch / 49 cm
- Stretched cord length is 55 inch / 139 cm
- Works in 12 / 24 V vehicle power outlets
- Converts from 12/24V to 5.4V output
- LED illuminated power indicator