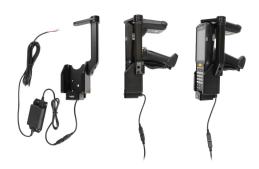

*





# Charging Cradle with Top Support and Hard-Wired Power Supply for Zebra MC3330R

Part #241641

\$269.99

This vehicle cradle provides a convenient location for your device while charging it. This design accommodates the standard model as well as the gun format and the turret/rotating top model.

#### **Features**

- · Custom fit to bare device
- Accommodates standard and gun models
- Top support keeps the device in place during intense vibrations
- AMPS hole pattern for attachment to any mount

## Compatibility

• Zebra MC3330R

#### **Specifications**

#### **Power Specs:**

- Charging cable permanently attached to holder
- Hard wire to 12 / 24 V vehicle power sources
- Black box converts from 12/24 V to 5.4 V 2.7 A output
- LED illuminated power indicator

### **Image Gallery**



## **Mounting Options**



Pedestal Mounts



**Custom Vehicle Mounts** 



Forklift Mounts