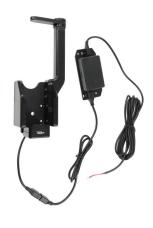

#### **Power Specs:**

- Charging cable permanently attached to holder
- Hard wire to 12 / 24 V vehicle power sources
- Black box converts from 12/24 V to 5.4 V 2.7 A output
- LED illuminated power indicator