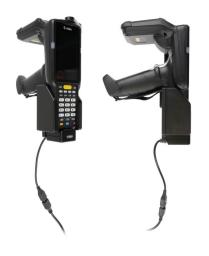

# Charging Cradle with Top Support and Hard-Wired Power Supply for Zebra MC3330R

Part #241641

\$269.99

This vehicle cradle provides a convenient location for your device while charging it. This design accommodates the standard model as well as the gun format and the turret/rotating top model.

#### **Features**

- · Custom fit to bare device
- Accommodates standard and gun models
- Top support keeps the device in place during intense vibrations
- AMPS hole pattern for attachment to any mount

## Compatibility

• Zebra MC3330R