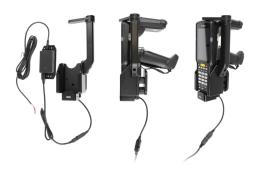

# ProClip®

Charging Cradle with Top Support, Vibration Dampers and Hard-Wired Power Supply for Zebra MC3330R

Part #241642

\$299.99

This vehicle cradle provides a convenient location for your device while charging it. This design accommodates the standard model as well as the gun format and the turret/rotating top model.

#### **Features**

- · Custom fit to bare device
- Accommodates standard and gun models
- Vibration Dampers reduce wear and tear on the device
- Top support keeps the device in place during intense vibrations
- AMPS hole pattern for attachment to any mount

#### **Power Specs:**

- Charging cable permanently attached to holder
- Hard wire to 12 / 24 V vehicle power sources
- Black box converts from 12/24 V to 5.4 V 2.7 A output
- LED illuminated power indicator