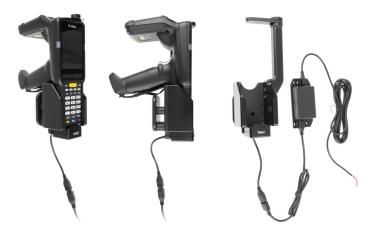

# ProClip®

Charging Cradle with Top Support, Vibration Dampers and Hard-Wired Power Supply for Zebra MC3330R

Part #241642

\$299.99

This vehicle cradle provides a convenient location for your device while charging it. This design accommodates the standard model as well as the gun format and the turret/rotating top model.

#### **Features**

- · Custom fit to bare device
- Accommodates standard and gun models
- Vibration Dampers reduce wear and tear on the device
- Top support keeps the device in place during intense vibrations
- AMPS hole pattern for attachment to any mount

#### **Power Specs:**

- Charging cable permanently attached to holder
- Hard wire to 12 / 24 V vehicle power sources
- Black box converts from 12/24 V to 5.4 V 2.7 A output
- LED illuminated power indicator