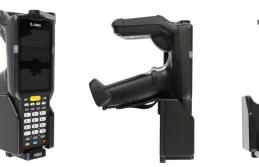

# Standard Cradle with Top Support for Zebra MC3330R

Part #241649

\$164.99

This vehicle cradle provides a convenient location for your device while charging it. This design accommodates the standard model as well as the gun format and the turret/rotating top model.

#### **Features**

- Custom fit to bare device
- Top support keeps the device in place during intense vibrations
- AMPS hole pattern for attachment to any mount

### Compatibility

• Zebra MC3330R