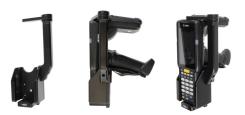

# Standard Cradle with Top Support for Zebra MC3330R

Part #241649

\$164.99

This vehicle cradle provides a convenient location for your device while charging it. This design accommodates the standard model as well as the gun format and the turret/rotating top model.

The holder comes with the AMPS hole pattern for quick attachment to any flat surface, dashboard mount, pipe/cart mount, or suction cup.

#### **Features**

- Custom fit to bare device
- Top support keeps the device in place during intense vibrations
- AMPS hole pattern for attachment to any mount

### Compatibility

• Zebra MC3330R

## **Image Gallery**



## **Mounting Options**



Pedestal Mounts



**Custom Vehicle Mounts** 



Forklift Mounts