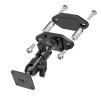

# Front Facing Top Support Cradle with Vibration Damper for Zebra MC3330R

Part #241650

This vehicle cradle provides a convenient location for your device while charging it. This design accommodates the standard model as well as the gun format and the turret/rotating top model.

The included vibration dampers reduce the wear and tear on the device itself and absorb most of the impact from heavy vibration environments.

The holder comes with the AMPS hole pattern for quick attachment to any flat surface, dashboard mount, pipe/cart mount, or suction cup.

#### **Features**

- Custom fit to bare device
- Vibration Dampers reduce wear and tear on the device
- Top support keeps the device in place during intense vibrations
- AMPS hole pattern for attachment to any mount