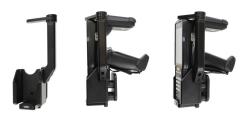

# Front Facing Top Support Cradle with Vibration Damper for Zebra MC3330R

Part #241650

This vehicle cradle provides a convenient location for your device while charging it. This design accommodates the standard model as well as the gun format and the turret/rotating top model.

The included vibration dampers reduce the wear and tear on the device itself and absorb most of the impact from heavy vibration environments.

The holder comes with the AMPS hole pattern for quick attachment to any flat surface, dashboard mount, pipe/cart mount, or suction cup.

#### **Features**

- Custom fit to bare device
- Vibration Dampers reduce wear and tear on the device
- Top support keeps the device in place during intense vibrations
- AMPS hole pattern for attachment to any mount