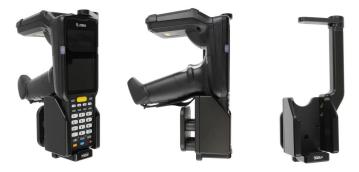

# Front Facing Top Support Cradle with Vibration Damper for Zebra MC3330R

Part #241650

This vehicle cradle provides a convenient location for your device while charging it. This design accommodates the standard model as well as the gun format and the turret/rotating top model.

The included vibration dampers reduce the wear and tear on the device itself and absorb most of the impact from heavy vibration environments.

The holder comes with the AMPS hole pattern for quick attachment to any flat surface, dashboard mount, pipe/cart mount, or suction cup.

#### **Features**

- Custom fit to bare device
- Vibration Dampers reduce wear and tear on the device
- Top support keeps the device in place during intense vibrations
- AMPS hole pattern for attachment to any mount