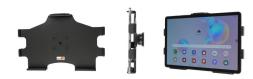

## **Standard Holder**

Part #711166

\$59.99

This tablet cradle is a cradle style mount that has a tilt and swivel feature on the back. It is a high quality custom made cradle with a neat and discreet design. Easily slide your tablet in/out of the cradle. With this tablet cradle you can use your tablet in a horizontal and a vertical position, and easily rotate between the two positions. You can also angle/tilt the tablet 15 degrees for better viewing and to avoid glare. Regardless of position the tablet cradle keeps the tablet securely in place.

#### **Features**

This Tablet cradle is a cradle style mount that has a tilt and swivel feature on the back. It is a high quality custom made cradle with a neat and discreet design. Easily slide your tablet in/out of the cradle.

- · Custom fit to your bare device
- Includes tilt-swivel to angle cradle 15 degrees any direction
- Rotate between portrait and landscape view