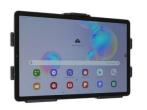

## **Standard Holder**

Part #711166

\$59.99

This tablet cradle is a cradle style mount that has a tilt and swivel feature on the back. It is a high quality custom made cradle with a neat and discreet design. Easily slide your tablet in/out of the cradle. With this tablet cradle you can use your tablet in a horizontal and a vertical position, and easily rotate between the two positions. You can also angle/tilt the tablet 15 degrees for better viewing and to avoid glare. Regardless of position the tablet cradle keeps the tablet securely in place.

#### **Features**

This Tablet cradle is a cradle style mount that has a tilt and swivel feature on the back. It is a high quality custom made cradle with a neat and discreet design. Easily slide your tablet in/out of the cradle.

### Compatibility

• Samsung Galaxy Tab S6 10.5 (All Models)