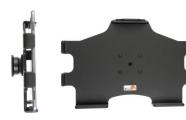

## **Standard Holder**

Part #711166

\$59.99

This tablet cradle is a cradle style mount that has a tilt and swivel feature on the back. It is a high quality custom made cradle with a neat and discreet design. Easily slide your tablet in/out of the cradle. With this tablet cradle you can use your tablet in a horizontal and a vertical position, and easily rotate between the two positions. You can also angle/tilt the tablet 15 degrees for better viewing and to avoid glare. Regardless of position the tablet cradle keeps the tablet securely in place.

#### **Features**

This Tablet cradle is a cradle style mount that has a tilt and swivel feature on the back. It is a high quality custom made cradle with a neat and discreet design. Easily slide your tablet in/out of the cradle.