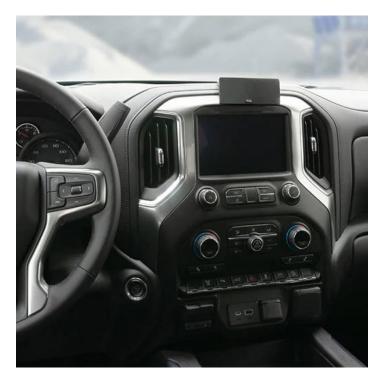

## Extra-Strength Dash Mount for Select Chevy Silverado and GMC Sierra Models

Part #213561

\$44.99

This ProClip Extra-Strength Center Dash mount is custom-made for your vehicle starting in 2019. (See below for full list of compatibility) The mount attaches to the dashboard above the center screen. Combine with a ProClip device holder to make a custom mounting solution for your phone or GPS. The ProClip Extra-Strength Center Mount, clips tightly into the seams of the dashboard in seconds. No drilling holes or dismantling of the dashboard is required.

#### **Features**

The mount attaches to the dashboard just above the center screen. Combine with a ProClip device holder to make a custom mounting solution.

- Fits the Chevy Silverado 1500 (select trims) from 2019 2024
- Fits the GMC Sierra 1500 from 2019 2021
- Also fits Chevy Silverado 2500/3500 and GMC Sierra 2500/3500 from 2020 - 2024 and Silverado LTD in 2022
- Secure mounting base for iPhone, Samsung, cell phones and GPS devices
- Center location for optimal phone viewing and hands-free use