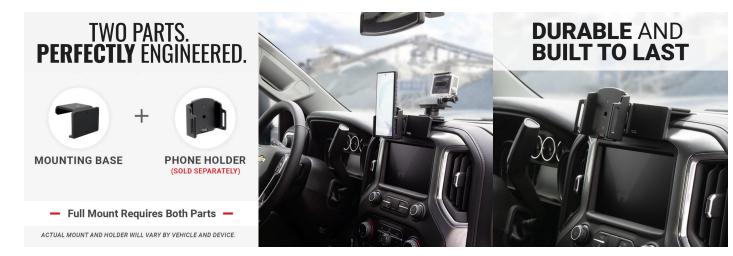

## Extra-Strength Dash Mount for Select Chevy Silverado and GMC Sierra Models

Part #213561

\$44.99

This ProClip Extra-Strength Center Dash mount is custom-made for your vehicle starting in 2019. (See below for full list of compatibility) The mount attaches to the dashboard above the center screen. Combine with a ProClip device holder to make a custom mounting solution for your phone or GPS. The ProClip Extra-Strength Center Mount, clips tightly into the seams of the dashboard in seconds. No drilling holes or dismantling of the dashboard is required.

#### Device Holder NOT included, sold separately.

Consider how the device will fit the location and could interfere with other vehicle functions.

#### **Features**

The mount attaches to the dashboard just above the center screen. Combine with a ProClip device holder to make a custom mounting solution.

- Fits the Chevy Silverado 1500 (select trims) from 2019 2024
- Fits the GMC Sierra 1500 from 2019 2021
- Also fits Chevy Silverado 2500/3500 and GMC Sierra 2500/3500 from 2020 - 2024 and Silverado LTD in 2022
- Secure mounting base for iPhone, Samsung, cell phones and GPS devices
- Center location for optimal phone viewing and hands-free use