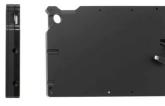

Part #764181

\$189.99

The ProClip Tough Sleeve is a uniquely designed case for your device. This sleek, rugged and custom-machined sleeve completely protects the tablet while providing integrated power. An exceptionally strong mechanical mounting interface allows device deployment virtually anywhere. The Quick Release Power Dock used with the Tough Sleeve combines a electrical connection with the convenience of quick release. This increases user efficiency and reduces the potential for damage to the tablet. The Tough Sleeve can be installed anywhere from vehicle to warehouse; ER to checkout counter.

## **Features**

- Custom fit: Only for the bare device
- Extra protection: Tough Sleeves offer extra protection for devices in rugged environments

Standard website promos do not apply to this item.