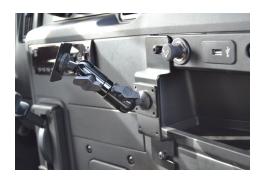

# Commercial Mounting Platform with Pedestal

Part #100598

\$94.99

This ProClip Center Dash mount is custom-made for your truck. Combine with a ProClip device holder to make a custom mounting solution for your phone or GPS. This item includes a 5 in. pedestal. The pedestal can be positioned at any angle; allowing easier device access. No drilling holes or dismantling of the dashboard is required.

Device Holder NOT included, sold separately.

**Notice:** Consider how the device, or horizontal position, will fit the location and could interfere with other vehicle functions.

#### **Features**

- Strong steel construction
- Provides the perfect mounting platform
- Easily attach a device holder to the mount
- Secure fit within easy reach from the driver's seat

Standard website promos do not apply to this item.