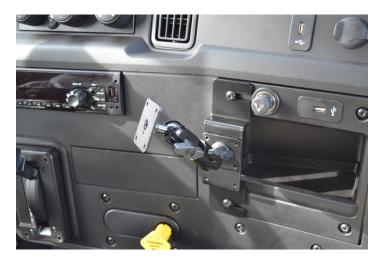

# Commercial Mounting Platform with Pedestal

Part #100598

\$94.99

This ProClip Center Dash mount is custom-made for your truck. Combine with a ProClip device holder to make a custom mounting solution for your phone or GPS. This item includes a 5 in. pedestal. The pedestal can be positioned at any angle; allowing easier device access. No drilling holes or dismantling of the dashboard is required.

Device Holder NOT included, sold separately.

**Notice:** Consider how the device, or horizontal position, will fit the location and could interfere with other vehicle functions.

#### **Features**

- Strong steel construction
- Provides the perfect mounting platform
- Easily attach a device holder to the mount
- Secure fit within easy reach from the driver's seat

Standard website promos do not apply to this item.