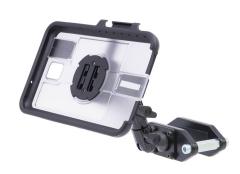

# OtterBox uniVERSE Forklift Mounting Kit - Samsung Galaxy Tab Active 2

Part #100931

\$244.99

Keep your Samsung Galaxy Tab Active2 protected and mounted safely in your forklift with the OtterBox uniVERSE Forklift Mounting Kit from ProClip USA. This kit features the rugged OtterBox uniVERSE case to keep your tablet protected from accidental drops. The included ProClip Standard Duty Forklift Mount is perfect for use with all types of forklifts. The mount can angle, tilt, swivel and extend your holder/device for a better viewing position. The pedestal swivels 360 degrees horizontally and vertically. The Quick Release Dock allows you to easily switch between your OtterBox uniVERSE and ProClip device holders without ever changing the mount.

#### Includes:

- OtterBox uniVERSE Case
- Standard Duty Forklift Mount
- Quick Release Dock for OtterBox uniVERSE

## Includes:

- OtterBox uniVERSE Case
- Standard Duty Forklift Mount
- Quick Release Dock for OtterBox uniVERSE