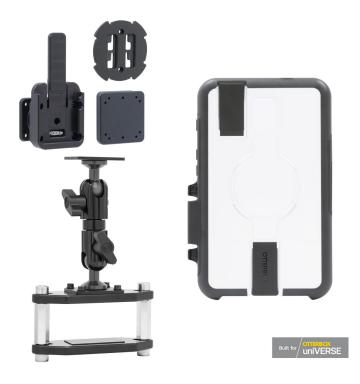

# OtterBox uniVERSE Forklift Mounting Kit - Samsung Galaxy Tab Active 2

Part #100931

\$244.99

Keep your Samsung Galaxy Tab Active2 protected and mounted safely in your forklift with the OtterBox uniVERSE Forklift Mounting Kit from ProClip USA. This kit features the rugged OtterBox uniVERSE case to keep your tablet protected from accidental drops. The included ProClip Standard Duty Forklift Mount is perfect for use with all types of forklifts. The mount can angle, tilt, swivel and extend your holder/device for a better viewing position. The pedestal swivels 360 degrees horizontally and vertically. The Quick Release Dock allows you to easily switch between your OtterBox uniVERSE and ProClip device holders without ever changing the mount.

#### Includes:

- OtterBox uniVERSE Case
- Standard Duty Forklift Mount
- Quick Release Dock for OtterBox uniVERSE

## Includes:

- OtterBox uniVERSE Case
- Standard Duty Forklift Mount
- Quick Release Dock for OtterBox uniVERSE