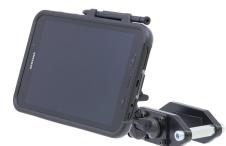

# OtterBox uniVERSE Forklift Mounting Kit - Samsung Galaxy Tab Active 2

Part #100931

\$244.99

Keep your Samsung Galaxy Tab Active2 protected and mounted safely in your forklift with the OtterBox uniVERSE Forklift Mounting Kit from ProClip USA. This kit features the rugged OtterBox uniVERSE case to keep your tablet protected from accidental drops. The included ProClip Standard Duty Forklift Mount is perfect for use with all types of forklifts. The mount can angle, tilt, swivel and extend your holder/device for a better viewing position. The pedestal swivels 360 degrees horizontally and vertically. The Quick Release Dock allows you to easily switch between your OtterBox uniVERSE and ProClip device holders without ever changing the mount.

#### Includes:

- OtterBox uniVERSE Case
- Standard Duty Forklift Mount
- Quick Release Dock for OtterBox uniVERSE

## Includes:

- OtterBox uniVERSE Case
- Standard Duty Forklift Mount
- Quick Release Dock for OtterBox uniVERSE