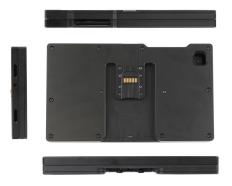

# Tough Sleeve, Quick Release Power Dock, Key Lock and Hard-Wired Power Supply

Part #754162

\$219.99

The **Tough Sleeve** rugged tablet enclosure from ProClip is the perfect way to protect, mount, and power your tablet. Custom-designed for a perfect fit to your device and precision-machined from durable ABS and Acetal polymers, the Tough Sleeve encapsulates and protects your tablet while simultaneously charging the device through a robust electro-mechanical docking interface we call the **Quick Release Power Dock** or 'QRPD' for short. This model features a key lock to prevent the QRPD from releasing the tablet when locked.

#### **Features**

This rugged, mountable tablet enclosure, we call the Tough Sleeve, is custom made to fit your Tab A 8.0 and is the perfect way to protect, mount, and power your device.

- Sliding Power Block Quick-Release Docking Interface
- Charges via Hard-Wired Power Harness
- Successfully Drop-Tested 6 ft to Concrete
- Key Lock for Added Security