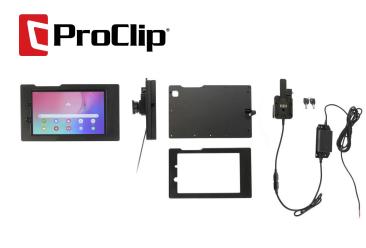

# Tough Sleeve, Quick Release Power Dock, Key Lock and Hard-Wired Power Supply

Part #754162

\$219.99

The **Tough Sleeve** rugged tablet enclosure from ProClip is the perfect way to protect, mount, and power your tablet. Custom-designed for a perfect fit to your device and precision-machined from durable ABS and Acetal polymers, the Tough Sleeve encapsulates and protects your tablet while simultaneously charging the device through a robust electro-mechanical docking interface we call the **Quick Release Power Dock** or 'QRPD' for short. This model features a key lock to prevent the QRPD from releasing the tablet when locked.

#### **Features**

This rugged, mountable tablet enclosure, we call the Tough Sleeve, is custom made to fit your Tab A 8.0 and is the perfect way to protect, mount, and power your device.

- Sliding Power Block Quick-Release Docking Interface
- Charges via Hard-Wired Power Harness
- Successfully Drop-Tested 6 ft to Concrete
- Key Lock for Added Security

#### Specifications:

- Power Specs:
  - Input: 10-30 VDC, 1.1 A
  - Output: 5 VDC, 2 A
- Cord Specs:
  - Cord from Vehicle to Power Supply: 119 in (302.26 cm)
  - Cord from Power Supply to SPB: 36 in (91.44 cm)
- What is Included:
  - Tough Sleeve
  - Sliding Power Block with Key Lock
  - $\circ\,$  Hard-Wired Power Supply with Cords
  - 2 Amp Fuse with Fuse Holder
  - Packet of 8 Mounting Screws with Locking Nuts