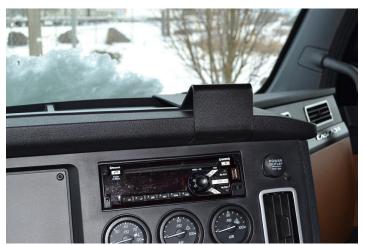

# **Extra-Strength Angled Dash Mount**

Part #213562

\$39.99

This ProClip Center Dash Mount is a custom made vehicle specific mount. The ProClip Center Mount is a very sturdy mounting bracket that clips tightly into the seams of the dashboard. No drilling holes or dismantling of the dashboard is required, simply clip on in seconds.

#### Compatibility

• Freightliner Cascadia 2018-2024