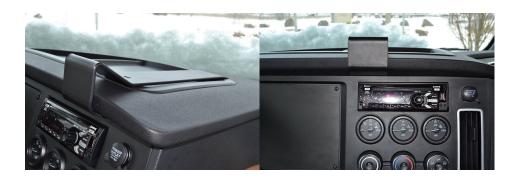

fic mount. The ProClip Center Mount is a very sturdy mounting bracket that clips tightly into the seams of the dashboard. No drilling holes or dismantling of the dashboard is required, simply clip on in seconds.

**Device Holder NOT included, sold separately.** 

**Notice:** Consider how the device, or horizontal position, will fit the location and could interfere with other vehicle functions.

#### **Features**

- Provides the perfect mounting platform
- · Clips into the seams of the dashboard
- Easily attach a device holder to the mount
- Secure fit within easy reach from the driver's seat
- No holes or damage to your dashboard

#### **Specifications**

base

Standard website promos do not apply to this item.

#### Compatibility

• Freightliner Cascadia 2018-2024

### **Image Gallery**



### **Mounting Options**







**Custom Vehicle Mounts** 



Forklift Mounts