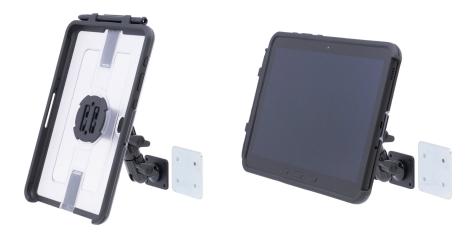

# OtterBox uniVERSE ELD Kit -Samsung Galaxy Tab Active Pro

Part #100916

\$169.99

Stay ELD compliant with this high-quality ELD kit from ProClip for the Samsung Galaxy Tab Active Pro. This kit features the rugged OtterBox uniVERSE case to keep your tablet protected from accidental drops. The ProClip 4-Prong Mount for OtterBox uniVERSE tablet cases allows for quick and convenient mounting. The ELD kit includes the ProClip Universal 5-inch Pedestal Mount, Backing Plate and necessary hardware for a simple, solid and secure installation.

### **Features**

Stay ELD compliant with this high-quality ELD kit from ProClip for the Samsung Galaxy Tab Active Pro. This kit features the rugged OtterBox uniVERSE case to keep your tablet protected from accidental drops.