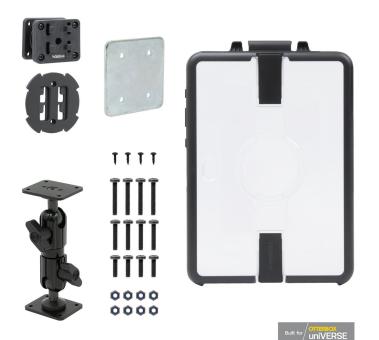

# OtterBox uniVERSE ELD Kit -Samsung Galaxy Tab Active Pro

Part #100916

\$169.99

Stay ELD compliant with this high-quality ELD kit from ProClip for the Samsung Galaxy Tab Active Pro. This kit features the rugged OtterBox uniVERSE case to keep your tablet protected from accidental drops. The ProClip 4-Prong Mount for OtterBox uniVERSE tablet cases allows for quick and convenient mounting. The ELD kit includes the ProClip Universal 5-inch Pedestal Mount, Backing Plate and necessary hardware for a simple, solid and secure installation.

#### Includes:

- OtterBox uniVERSE case for Tab Active Pro
- 5 inch pedestal with backing plate
- 4-Prong Mount for uniVERSE

Standard website promos do not apply to this item.

#### Includes:

- OtterBox uniVERSE case for Tab Active Pro
- 5 inch pedestal with backing plate
- 4-Prong Mount for uniVERSE