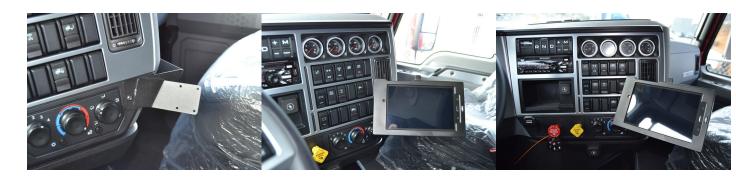

### **Commercial Mount**

Part #241669

\$114.99

This ProClip Vehicle Mount is a custom made vehicle specific and very sturdy steel mounting bracket. The mount attaches next to the climate controls. It provides the perfect mounting platform for any ProClip device holder.

#### Device Holder NOT included, sold separately.

**Notice:** Consider how the device, or horizontal position, will fit the location and could interfere with other vehicle functions.

#### **Features**

- Angled base keeps cell phone in reach facing the driver.
- Secure dash fit. High-quality ABS plastic. No flimsy vent clips.
- Great for right-handed phone or GPS use.
- Install in only minutes with no extra tools or drilling.

## **Image Gallery**