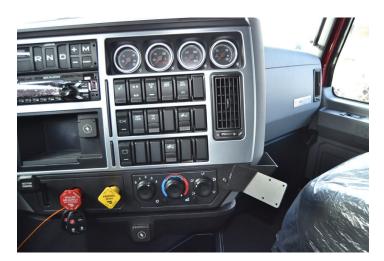

### **Commercial Mount**

Part #241669

\$114.99

This ProClip Vehicle Mount is a custom made vehicle specific and very sturdy steel mounting bracket. The mount attaches next to the climate controls. It provides the perfect mounting platform for any ProClip device holder.

## Compatibility

- Mack Anthem 2019-2025
- Mack Granite series 2019-2025
- Mack Pinnacle 2019-2025