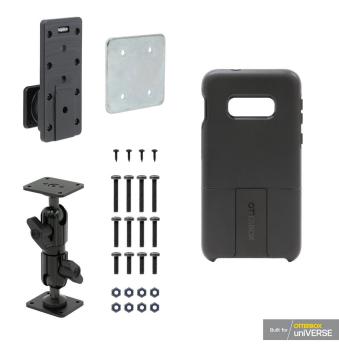

# OtterBox uniVERSE ELD Kit -Samsung Galaxy S10e

Part #100922

\$124.99

Stay ELD compliant with this high-quality ELD kit from ProClip for the Samsung Galaxy S10e. This kit features the rugged OtterBox uniVERSE case to keep your phone protected from accidental drops. The ProClip Rail Mount for OtterBox uniVERSE phone cases allows for quick and convenient mounting. The ELD kit includes the ProClip Universal 5-inch Pedestal Mount, Backing Plate and necessary hardware for a simple, solid and secure installation.

#### Includes:

- OtterBox uniVERSE case for Galaxy S10e
- 5 inch pedestal with backing plate
- Rail Mount for uniVERSE

Standard website promos do not apply to this item.

#### Includes:

- OtterBox uniVERSE case for Samsung Galaxy S10e
- 5 inch pedestal with backing plate
- Rail Mount for uniVERSE