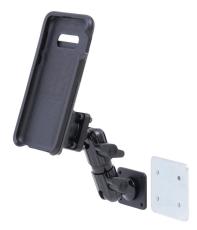

# OtterBox uniVERSE ELD Kit -Samsung Galaxy S10e

Part #100922

\$124.99

Stay ELD compliant with this high-quality ELD kit from ProClip for the Samsung Galaxy S10e. This kit features the rugged OtterBox uniVERSE case to keep your phone protected from accidental drops. The ProClip Rail Mount for OtterBox uniVERSE phone cases allows for quick and convenient mounting. The ELD kit includes the ProClip Universal 5-inch Pedestal Mount, Backing Plate and necessary hardware for a simple, solid and secure installation.

#### Includes:

- OtterBox uniVERSE case for Galaxy S10e
- 5 inch pedestal with backing plate
- Rail Mount for uniVERSE

Standard website promos do not apply to this item.

#### Includes:

- OtterBox uniVERSE case for Samsung Galaxy S10e
- 5 inch pedestal with backing plate
- Rail Mount for uniVERSE