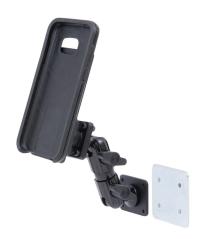

#### Includes:

- OtterBox uniVERSE case for Galaxy S9
- 5 inch pedestal with backing plate
- Rail Mount for uniVERSE

Standard website promos do not apply to this item.

#### Includes:

- OtterBox uniVERSE case for Samsung Galaxy S9
- 5 inch pedestal with backing plate
- Rail Mount for uniVERSE