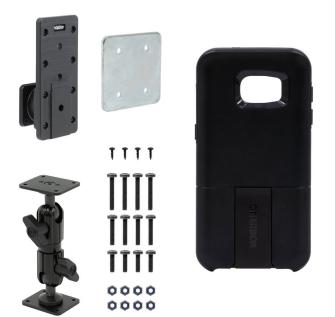

#### Includes:

- OtterBox uniVERSE case for Galaxy S9
- 5 inch pedestal with backing plate
- Rail Mount for uniVERSE

Standard website promos do not apply to this item.

#### Includes:

- OtterBox uniVERSE case for Samsung Galaxy S9
- 5 inch pedestal with backing plate
- Rail Mount for uniVERSE