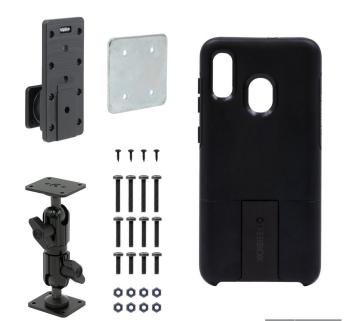

# OtterBox uniVERSE ELD Kit - Samsung Galaxy A20

Part #100944

\$134.99

Stay ELD compliant with this high-quality ELD kit from ProClip for the Samsung Galaxy A20. This kit features the rugged OtterBox uniVERSE case to keep your phone protected from accidental drops. The ProClip Rail Mount for OtterBox uniVERSE phone cases allows for quick and convenient mounting. The ELD kit includes the ProClip Universal 5-inch Pedestal Mount, Backing Plate and necessary hardware for a simple, solid and secure installation.

#### Includes:

- OtterBox uniVERSE case for Galaxy A20
- 5 inch pedestal with backing plate
- Rail Mount for uniVERSE

Standard website promos do not apply to this item.

#### Includes:

- OtterBox uniVERSE case for Samsung Galaxy A20
- 5 inch pedestal with backing plate
- Rail Mount for uniVERSE