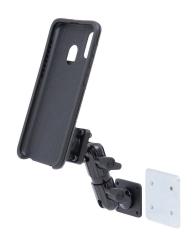

# OtterBox uniVERSE ELD Kit - Samsung Galaxy A20

Part #100944

\$134.99

Stay ELD compliant with this high-quality ELD kit from ProClip for the Samsung Galaxy A20. This kit features the rugged OtterBox uniVERSE case to keep your phone protected from accidental drops. The ProClip Rail Mount for OtterBox uniVERSE phone cases allows for quick and convenient mounting. The ELD kit includes the ProClip Universal 5-inch Pedestal Mount, Backing Plate and necessary hardware for a simple, solid and secure installation.

Built for UniVERSE

#### Includes:

- OtterBox uniVERSE case for Galaxy A20
- 5 inch pedestal with backing plate
- Rail Mount for uniVERSE

Standard website promos do not apply to this item.

#### Includes:

- OtterBox uniVERSE case for Samsung Galaxy A20
- 5 inch pedestal with backing plate
- Rail Mount for uniVERSE