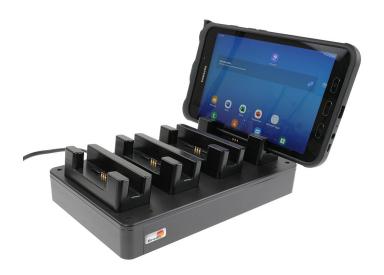

## **4-Slot Desktop Charging** Cradle

Part #216080

\$484.99

**Specifications** 

• 4-Bay Charging Station

The ProClip 4-Slot Tabletop Charging Station is designed to charge your Samsung Galaxy Tab Active Tablet (Active3, Active2, Active Pro Active4Pro). Any tablets can fit in any slot of the charging station without the need to change any components. The charging station takes a single wall plug and converts it to the proper voltage to charge the tablets, eliminating excessive cords and prevents wear and tear on the tablets.

#### **Features**

- Fits Galaxy Tab Active Family (Active2, Active3, Active Pro, Active4 Pro, Active5, Active 5 Pro)
- Made with high-quality ABS and Acetal polymers

#### • Input Power: 110~120 VAC One-handed insertion and removal of tablets

• Output Power: 5.4 VDC (2A per Slot)