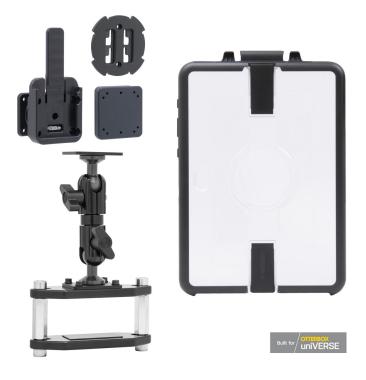

## OtterBox uniVERSE Forklift Mounting Kit - Samsung Galaxy Tab Active Pro

Part #100930

\$249.99

Keep your Samsung Galaxy Tab Active Pro protected and mounted safely in your forklift with the OtterBox uniVERSE Forklift Mounting Kit from ProClip USA. This kit features the rugged OtterBox uniVERSE case to keep your tablet protected from accidental drops. The included ProClip Standard Duty Forklift Mount is perfect for use with all types of forklifts. The mount can angle, tilt, swivel and extend your holder/device for a better viewing position. The pedestal swivels 360 degrees horizontally and vertically. The Quick Release Dock allows you to easily switch between your OtterBox uniVERSE and ProClip device holders without ever changing the mount.

#### Includes:

- OtterBox uniVERSE Case
- Standard Duty Forklift Mount
- Quick Release Dock for OtterBox uniVERSE