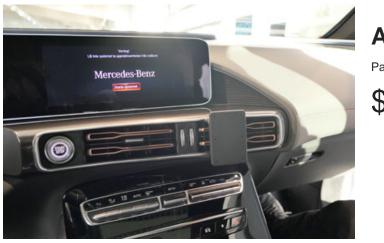

# **C** ProClip<sup>®</sup>

**Angled Mount** 

Part #855602

\$39.99

This ProClip Angled Dash Mount is custom-made for your Mercedes starting from 2020 (see compatibility tab for full list of years). This mount attaches on the center vent. Combine with a ProClip device holder to make a custom mounting solution for your phone or GPS. The ProClip Angled Dash Mount clips tightly into the seams of the dashboard in seconds. No drilling holes or dismantling of the dashboard is required.

#### **Features**

This ProClip Dash Mount is custom made for your Mercedes. This mount attaches on the center vent.

- Angled Mount: Keep your device down and out of the way; while still keeping it within reach
- **No damage:** Fits into existing seams; no drilling or modifying required

#### Compatibility

• Mercedes Benz EQC 2020-2025