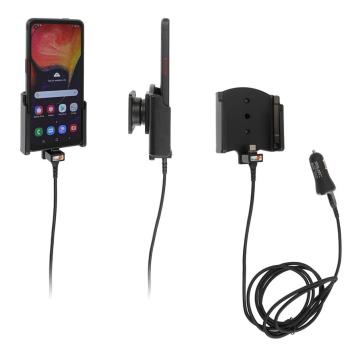

# Charging Holder, Tilt-Swivel, Magnetic Cable and Cigarette Lighter Adapter

Part #721179

\$99.99

This charging cradle is designed with a magnetic USB cable that uses a removable tip to prevent wear and tear to the device. This allows the device to easily dock and charge without having plug and unplug the USB cable.

The cradle makes it easy to keep the device charged and keeps your hands free. The cradle comes with the AMPS hole pattern for quick attachment to any flat surface or mounting brackets such as vehicle dashboard mounts, floor mounts, pedestal mounts or handlebar mounts.

#### **Features**

- Custom fit for the bare phone only
- Built-in charging cable with magnetic tip
- · Easily dock/undock your phone with one hand
- · Cradle rotates and swivels for best viewing angles

#### **Power Specs:**

- Dual USB Type-A Female
- Output Voltage: 5V, 9V, 12V
- Input Voltage: 12VDC ~ 24VDC
- Input Current. 3A Max
- USB Port 1 Output: 4.9V ~ 5.25V, 2.4A (12 Watts Max)
- USB Port 2 Output: (3.6V ~ 6V 3A) (6.2 ~ 9V 2A) (9.2 ~ 12V 1.5A) Quickcharge 3.0 Compatible (18 Watts Max)