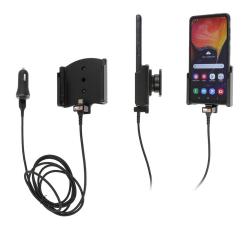

# Charging Holder, Tilt-Swivel, Magnetic Cable and Cigarette Lighter Adapter

Part #721179

\$99.99

This charging cradle is designed with a magnetic USB cable that uses a removable tip to prevent wear and tear to the device. This allows the device to easily dock and charge without having plug and unplug the USB cable.

The cradle makes it easy to keep the device charged and keeps your hands free. The cradle comes with the AMPS hole pattern for quick attachment to any flat surface or mounting brackets such as vehicle dashboard mounts, floor mounts, pedestal mounts or handlebar mounts.

#### **Features**

- Custom fit for the bare phone only
- Built-in charging cable with magnetic tip
- · Easily dock/undock your phone with one hand
- · Cradle rotates and swivels for best viewing angles