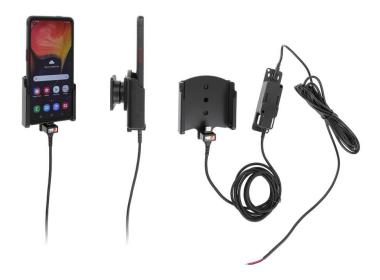

# Charging Holder with Magnetic USB Hard-Wired Power Supply

Part #727179

\$124.99

This charging cradle is designed with a magnetic USB cable that uses a removable tip to prevent wear and tear to the device. This allows the device to easily dock and charge without having plug and unplug the USB cable.

The cradle makes it easy to keep the device charged and keeps your hands free. The cradle comes with the AMPS hole pattern for quick attachment to any flat surface or mounting brackets such as vehicle dashboard mounts, floor mounts, pedestal mounts or handlebar mounts.

#### **Features**

- Custom fit for the bare phone only
- Built-in charging cable for hard-wire installation with magnetic tip
- Cradle rotates and swivels for best viewing angles

#### **Power Specs:**

- Dual USB Type-A Female
- Output Voltage: 5V, 9V, 12V
- Input Voltage: 12VDC ~ 24VDC
- Input Current. 3A Max
- USB Port 1 Output: 4.9V ~ 5.25V, 2.4A (12 Watts Max)
- USB Port 2 Output. (3.6V ~ 6V 3A) (6.2 ~ 9V 2A) (9.2 ~ 12V 1.5A) Quickcharge 3.0 Compatible (18 Watts Max)