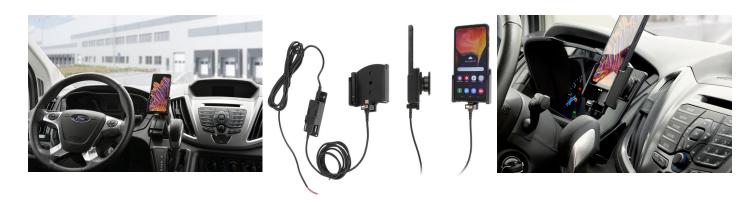

The cradle makes it easy to keep the device charged and keeps your hands free. The cradle comes with the AMPS hole pattern for quick attachment to any flat surface or mounting brackets such as vehicle dashboard mounts, floor mounts, pedestal mounts or handlebar mounts.

### **Mounting Options**

**Custom Vehicle Mounts** 

Forklift Mounts