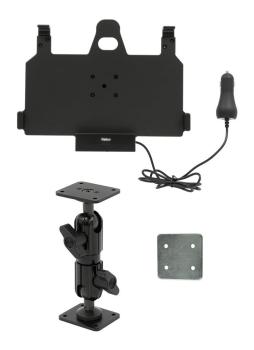

# Samsung Galaxy Tab Active Pro ELD Kit with Cig-Plug Charging Cradle

Part #100949

\$194.99

Stay ELD compliant with this high-quality ELD kit from ProClip for Samsung Galaxy Tab Active Pro. The ProClip Charging cradle with Cig-Plug Adapter is custom-made to fit the rugged Tab Active Pro with its original skin and S Pen. Easily dock and lock your device in the cradle for a simple, solid and secure hold. The ELD Kit includes the ProClip Universal 5-inch Pedestal Mount, Backing Plate and necessary hardware for a simple, solid and secure installation.

#### **Features**

- Custom-fit to Samsung Galaxy Tab Active Pro with original skin and S Pen
- Built-in 12v Cig-Plug Adapter
- Includes Universal 5-inch Pedestal mount

Standard website promos do not apply to this item.

#### **Power Specs:**

- Charging cable permanently attached to holder
- Works in 12 / 24 V vehicle power outlets
- Power plug converts from 12 /24 V to 5 V output
- LED illuminated power indicator