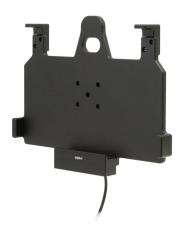

# Samsung Galaxy Tab Active Pro ELD Kit with Cig-Plug Charging Cradle

Part #100949

\$194.99

Stay ELD compliant with this high-quality ELD kit from ProClip for Samsung Galaxy Tab Active Pro. The ProClip Charging cradle with Cig-Plug Adapter is custom-made to fit the rugged Tab Active Pro with its original skin and S Pen. Easily dock and lock your device in the cradle for a simple, solid and secure hold. The ELD Kit includes the ProClip Universal 5-inch Pedestal Mount, Backing Plate and necessary hardware for a simple, solid and secure installation.

#### **Features**

- Custom-fit to Samsung Galaxy Tab Active Pro with original skin and S Pen
- Built-in 12v Cig-Plug Adapter
- Includes Universal 5-inch Pedestal mount

Standard website promos do not apply to this item.