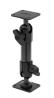

#### Specifications:

- Power Specs:
  - Input: 10-30 VDC, 1.1 A
  - Output: 5 VDC, 2 A
- Cord Specs:
  - Cord from Vehicle to Power Supply: 119 in (302.26 cm)
  - Cord from Power Supply to SPB: 36 in (91.44 cm)
- What is Included:
  - Key Locking Device Cradle with two keys
  - Universal 5-inch Pedestal
  - AMPS Backing Plate

### **Mounting Options**

**Pedestal Mounts** 

**Custom Vehicle Mounts** 

Forklift Mounts