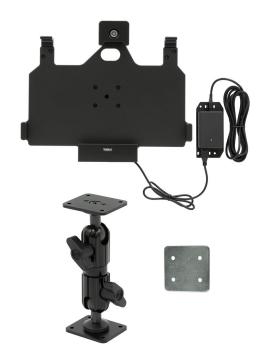

## Samsung Galaxy Tab Active Pro ELD Kit for Hard-Wired Installation with Key Lock

Part #100951

\$199.99

Stay ELD compliant with this high-quality ELD kit from ProClip for Samsung Galaxy Tab Active Pro. The ProClip Key Lock Charging cradle for Hard-Wired Installation is custom-made to fit the rugged Tab Active Pro with its original skin and S Pen. Easily dock and lock your device in the cradle for a simple, solid and secure hold. The ELD Kit includes the ProClip Universal 5-inch Pedestal Mount, Backing Plate and necessary hardware for a simple, solid and secure installation.

#### Specifications:

- Power Specs:
  - Input: 10-30 VDC, 1.1 A
  - Output: 5 VDC, 2 A
- Cord Specs:
  - Cord from Vehicle to Power Supply: 119 in (302.26 cm)
  - Cord from Power Supply to SPB: 36 in (91.44 cm)
- What is Included:
  - Key Locking Device Cradle with two keys
  - Universal 5-inch Pedestal
  - AMPS Backing Plate