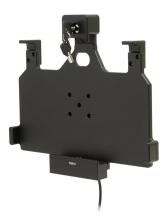

## Samsung Galaxy Tab Active Pro ELD Kit for Hard-Wired Installation with Key Lock

Part #100951

\$199.99

Stay ELD compliant with this high-quality ELD kit from ProClip for Samsung Galaxy Tab Active Pro. The ProClip Key Lock Charging cradle for Hard-Wired Installation is custom-made to fit the rugged Tab Active Pro with its original skin and S Pen. Easily dock and lock your device in the cradle for a simple, solid and secure hold. The ELD Kit includes the ProClip Universal 5-inch Pedestal Mount, Backing Plate and necessary hardware for a simple, solid and secure installation.

#### **Features**

- Custom-fit to Samsung Galaxy Tab Active Pro with original skin and S Pen
- Key Lock for simple and secure hold
- Includes Universal 5-inch Pedestal mount

Standard website promos do not apply to this item.