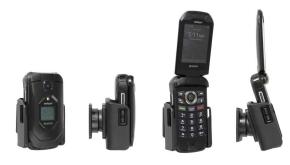

# **Holder with Tilt-Swivel**

Part #711205

\$29.99

This high quality custom made cradle keeps the DuraXV in place with the phone in either the open or closed position.

The Cradle doesn't block any of the buttons and can be used in combination with a ProClip pedestal or dashboard mount.

#### **Features**

Custom fit cradle for your phone without a case.

- Custom fit to the Kyocera DuraXV
- Includes tilt-swivel to angle cradle 15 degrees any direction
- Made from high quality ABS Plastic.

# **Compatibility**

Kyocera DuraXV