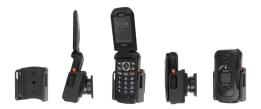

# **Holder with Tilt-Swivel**

Part #711205

\$29.99

This high quality custom made cradle keeps the DuraXV in place with the phone in either the open or closed position.

The Cradle doesn't block any of the buttons and can be used in combination with a ProClip pedestal or dashboard mount.

#### **Features**

Custom fit cradle for your phone without a case.

- Custom fit to the Kyocera DuraXV
- Includes tilt-swivel to angle cradle 15 degrees any direction
- Made from high quality ABS Plastic.

# **Compatibility**

Kyocera DuraXV