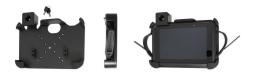

### Key Lock Non-Charging Cradle for the Zebra ET51/ET56 8.4 with Integrated Scanner

Part #739195

#### **Features**

- Fits the Zebra ET51/56 8.4" Tablet with Integrated 1D/2D Scanner
- Accommodates the included hand-straps that come with the tablet.
- AMPS and VESA 75/100 MM Mounting Holes

#### Compatibility

• Zebra ET51 8.4" with 1D/2D Barcode Scanner