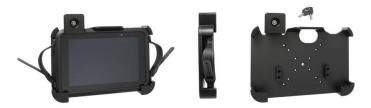

### Key Lock Non-Charging Cradle for the Zebra ET51/ET56 8.4 with Integrated Scanner

Part #739195

#### **Features**

- Fits the Zebra ET51/56 8.4" Tablet with Integrated 1D/2D Scanner
- Accommodates the included hand-straps that come with the tablet.
- AMPS and VESA 75/100 MM Mounting Holes

#### Compatibility

• Zebra ET51 8.4" with 1D/2D Barcode Scanner

## Specifications

- What's Included:
  - Lock Block and two keys
  - M4 Fastener Pack
    - 10, 14, and 20 mm Low Profile 2.5 mm Hex
    - M4 Lock Nuts, Flat Washers, Lock Washers
    - $\circ~$  2.5mm Allen Wrench