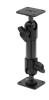

# Adjustable Holder for Rugged Cases

Part #241690

\$39.99

This Large Adjustable Universal Holder is designed to hold devices used with a rugged case. You make a one time easy adjustment to have the best fit for your device. When you switch cases you can re-adjust the holder for a better fit. Rotate in portrait and landscape view, great for navigation.

#### **Features**

- Fits case thickness of 11-14 mm (0.43-0.55 in) e.g., Otterbox Defender
- Fits width of 80-94 mm (3.14-3.70 in)
- Holder rotates and swivels for best viewing angles

### PERFECT VIEWING ANGLE

Tilts 15° in any Direction

### **EASY ROTATION**