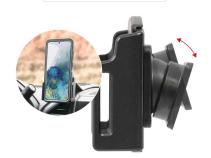

stment to have the best fit for your device. When you switch cases you can re-adjust the holder for a better fit. Rotate in portrait and landscape view, great for navigation.

#### **Features**

- Fits case thickness of 11-14 mm (0.43-0.55 in) e.g., Otterbox Defender
- Fits width of 80-94 mm (3.14-3.70 in)
- Holder rotates and swivels for best viewing angles

### **Compatibility**

- Samsung Galaxy Note10 Plus
- Samsung Galaxy Note20
- Samsung Galaxy Note20 Ultra
- Samsung Galaxy S21 Ultra
- Samsung Galaxy S22 Ultra
- Samsung Galaxy S23 Plus
- Samsung Galaxy S23 Ultra
- Samsung Galaxy S24 Plus
- Samsung Galaxy S24 Ultra
- Samsung Galaxy S25 Plus
- Samsung Galaxy S25 Ultra

### **Image Gallery**

## FLEXIBLE SIZING. **PERFECT FIT.**



### PERFECT VIEWING ANGLE

Tilts 15° in any Direction



### **EASY ROTATION**



### **Mounting Options**



**Pedestal Mounts** 



**Custom Vehicle Mounts** 



Forklift Mounts