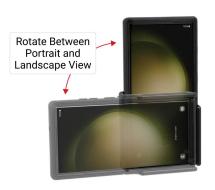

# Adjustable Holder for Rugged Cases

Part #241690

\$39.99

This Large Adjustable Universal Holder is designed to hold devices used with a rugged case. You make a one time easy adjustment to have the best fit for your device. When you switch cases you can re-adjust the holder for a better fit. Rotate in portrait and landscape view, great for navigation.

### **EASY ROTATION**