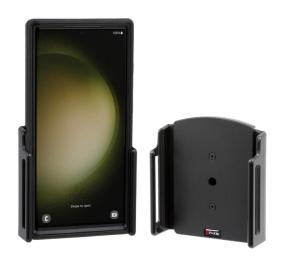

# Adjustable Holder for Rugged Cases

Part #241690

\$39.99

This Large Adjustable Universal Holder is designed to hold devices used with a rugged case. You make a one time easy adjustment to have the best fit for your device. When you switch cases you can re-adjust the holder for a better fit. Rotate in portrait and landscape view, great for navigation.

#### **Features**

- Fits case thickness of 11-14 mm (0.43-0.55 in) e.g., Otterbox Defender
- Fits width of 80-94 mm (3.14-3.70 in)
- Holder rotates and swivels for best viewing angles