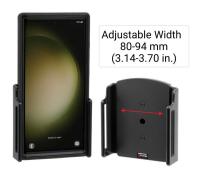

#### **Features**

- Fits case thickness of 11-14 mm (0.43-0.55 in) e.g., Otterbox Defender
- Fits width of 80-94 mm (3.14-3.70 in)
- Holder rotates and swivels for best viewing angles

## FLEXIBLE SIZING. **PERFECT FIT.**