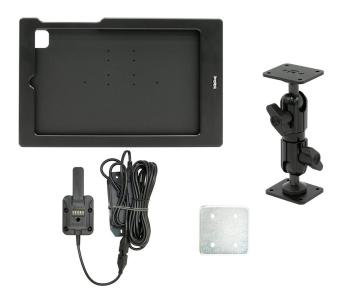

# Samsung Galaxy Tab A 8.4 ELD Kit with Hard-Wired Quick Charge Tough Sleeve

Part #100954

\$291.99

Stay ELD compliant with this high-quality ELD kit from ProClip for Samsung Galaxy Tab A 8.4. The ProClip Hard-Wired Tough Sleeve is custom-made to fit the rugged Tab A 8.4. The ELD Kit includes the ProClip Universal 5-inch Pedestal Mount, Backing Plate and necessary hardware for a simple, solid and secure installation.

#### **Features**

Stay ELD compliant with this high-quality ELD kit from ProClip for Samsung Galaxy Tab A 8.4.

- Custom-fit to Samsung Galaxy Tab A 8.4
- Includes Universal 5-inch Pedestal mount

Standard website promos do not apply to this item.

#### **Power Specs:**

- Charging cable permanently attached to holder
- Power plug converts from 12 /24 V to 5 V output
- LED illuminated power indicator