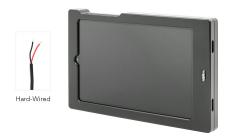

# Samsung Galaxy Tab A 8.4 ELD Kit with Hard-Wired Quick Charge Tough Sleeve

Part #100954

\$291.99

Stay ELD compliant with this high-quality ELD kit from ProClip for Samsung Galaxy Tab A 8.4. The ProClip Hard-Wired Tough Sleeve is custom-made to fit the rugged Tab A 8.4. The ELD Kit includes the ProClip Universal 5-inch Pedestal Mount, Backing Plate and necessary hardware for a simple, solid and secure installation.

#### **Features**

Stay ELD compliant with this high-quality ELD kit from ProClip for Samsung Galaxy Tab A 8.4.

- Custom-fit to Samsung Galaxy Tab A 8.4
- Includes Universal 5-inch Pedestal mount

Standard website promos do not apply to this item.