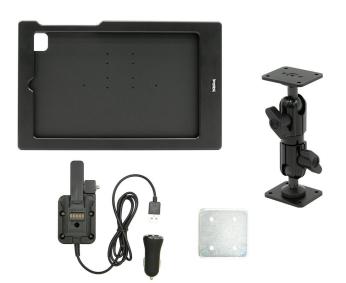

# Samsung Galaxy Tab A 8.4 ELD Kit with Quick Charge Cig-Plug Tough Sleeve and Key Lock

Part #100955

\$264.99

Stay ELD compliant with this high-quality ELD kit from ProClip for Samsung Galaxy Tab A 8.4. The ProClip Key Lock Tough Sleeve for Hard-Wired Installation is custom-made to fit the rugged Tab A 8.4. Easily dock and lock your device in the cradle for a simple, solid and secure hold. The ELD Kit includes the ProClip Universal 5-inch Pedestal Mount, Backing Plate and necessary hardware for a simple, solid and secure installation.

#### **Specifications:**

- Power Specs:
  - o Input: 10-30 VDC, 1.1 A
  - o Output: 5 VDC, 2 A
- Cord Specs:
  - Cord from Vehicle to Power Supply: 119 in (302.26 cm)
  - Cord from Power Supply to SPB: 36 in (91.44 cm)
- What is Included:
  - o Device Cradle
  - Universal 5-inch Pedestal
  - AMPS Backing Plate