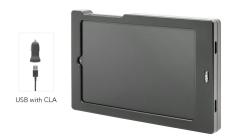

# Samsung Galaxy Tab A 8.4 ELD Kit with Quick Charge Cig-Plug Tough Sleeve and Key Lock

Part #100955

\$264.99

Stay ELD compliant with this high-quality ELD kit from ProClip for Samsung Galaxy Tab A 8.4. The ProClip Key Lock Tough Sleeve for Hard-Wired Installation is custom-made to fit the rugged Tab A 8.4. Easily dock and lock your device in the cradle for a simple, solid and secure hold. The ELD Kit includes the ProClip Universal 5-inch Pedestal Mount, Backing Plate and necessary hardware for a simple, solid and secure installation.

### **Features**

Stay ELD compliant with this high-quality ELD kit from ProClip for Samsung Galaxy Tab A 8.4.

- Custom-fit to Samsung Galaxy Tab A 8.4
- Key Lock for simple and secure hold
- Includes Universal 5-inch Pedestal mount