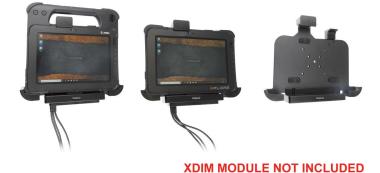

# Non-Charging Cradle with Spring Lock for Zebra XPAD L10/XSLATE L10

Part #216122

\$199.99

This tablet cradle is designed to fit the Zebra L10 tablet in both the XSLate and XPad format. The spring lock will slide through the handle of the Xpad version or over the top of the XSlate and provide a secure hold for the device.

This cradle doesn't block the rear facing camera and ensures that the tablet is mounted securely even when video needs to be captured or images taken from a forklift, truck, police cruiser or any other moving work environment.

The cradle is designed to fit the Zebra xDIM G3 module to add power and USB ports as needed for external accessories such as RFID readers or bar code scanners.