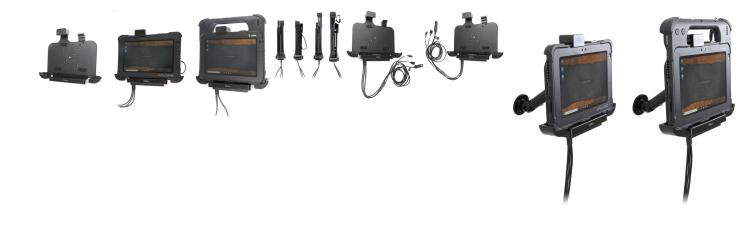

blet is mounted securely even when video needs to be captured or images taken from a forklift, truck, police cruiser or any other moving work environment.

The cradle is designed to fit the Zebra xDIM G3 module to add power and USB ports as needed for external accessories such as RFID readers or bar code scanners.

#### **Features**

- Spring lock for security of tablet
- Does not obstruct rear facing camera
- Custom fit to fit either the XSlate or Xpad form factor
- Does not fit accessories that attach to the L10
- Includes AMPS and VESA 75 mounting hole patterns.

### Compatibility

- Zebra XPAD L10
- Zebra XSLATE L10

#### **Specifications**

Cradle only, does not include charging capability.

Designed to fit the Zebra xDIM G3 Docking Module (Zebra Part# 300140)

### **Image Gallery**



## **Mounting Options**



Pedestal Mounts



**Custom Vehicle Mounts** 



```
Forklift Mounts
```