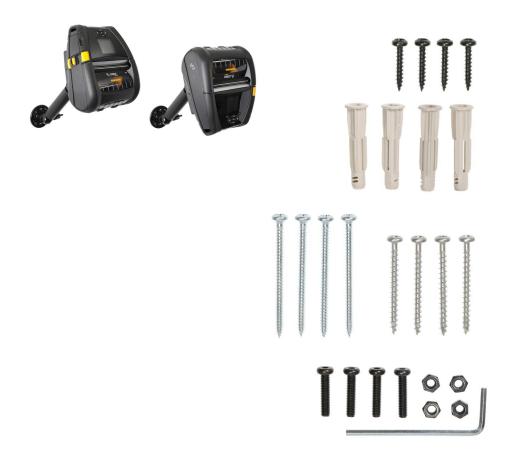

The printer plate is fastened to the printer using a pair of screws that have Pozidrive #1 heads. A Philips #1 size screwdriver will also fit.

- Provides the perfect mounting platform
- Includes quick release dock for easy removal from mounting surface
- Pre-drilled holes for AMPS hole patterns
- Made of high grade plastics