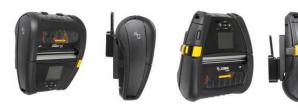

Printer Mount Kit with Battery Access for Zebra QLN 420, ZQ630

Part #216113

\$79.99

This printer mount offers an easy and secure way to mount your printer. The quick release dock combines the convenience of mounting with the ease of quick release for maximum functionality.

## **Features**

This printer mount offers an easy and secure way to mount your printer. The quick release dock combines the convenience of mounting with the ease of quick release for maximum functionality.

## Compatibility

- Zebra QLN 420
- Zebra ZQ630