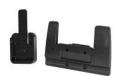

Printer Mount Kit with Battery Access for Zebra QLN 420, ZQ630

Part #216113

\$79.99

This printer mount offers an easy and secure way to mount your printer. The quick release dock combines the convenience of mounting with the ease of quick release for maximum functionality.

## **Features**

This printer mount offers an easy and secure way to mount your printer. The quick release dock combines the convenience of mounting with the ease of quick release for maximum functionality.

- Provides the perfect mounting platform
- Includes quick release dock for easy removal from mounting surface
- Pre-drilled holes for AMPS hole patterns
- Made of high grade plastics