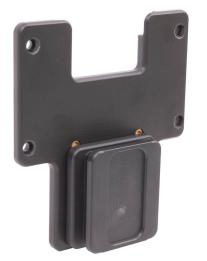

# Printer Mount with Quick Release Dock

Part #100186

\$84.99

This printer mount offers an easy and secure way to mount your printer. The quick release dock combines the convenience of mounting with the ease of quick release for maximum functionality.

#### **Features**

- Provides the perfect mounting platform for the Honeywell RP2D Printer
- Includes quick release dock for easy removal from mounting surface
- Pre-drilled holes for AMPS hole patterns
- · Made of high grade plastics
- Designed and manufactured in Sweden