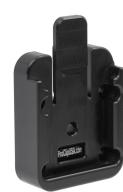

# Printer Mount with Quick Release Dock

Part #100186

\$84.99

This printer mount offers an easy and secure way to mount your printer. The quick release dock combines the convenience of mounting with the ease of quick release for maximum functionality.

#### **Features**

- Provides the perfect mounting platform for the Honeywell RP2D Printer
- Includes quick release dock for easy removal from mounting surface
- Pre-drilled holes for AMPS hole patterns
- · Made of high grade plastics
- Designed and manufactured in Sweden