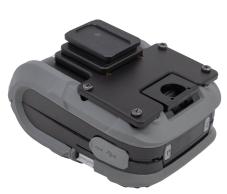

# Printer Mount with Quick Release Dock

Part #100186

\$84.99

This printer mount offers an easy and secure way to mount your printer. The quick release dock combines the convenience of mounting with the ease of quick release for maximum functionality.

#### **Features**

- Provides the perfect mounting platform for the Honeywell RP2D Printer
- Includes quick release dock for easy removal from mounting surface
- Pre-drilled holes for AMPS hole patterns
- · Made of high grade plastics
- Designed and manufactured in Sweden

### Compatibility

• Honeywell RP2D