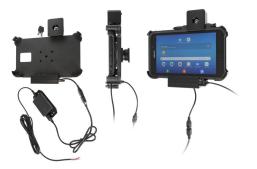

# Charging Cradle with Key Lock and USB Port for Samsung Galaxy Tab Active2 in the OtterBox uniVERSE Case

Part #736208

\$239.99

Always keep your battery fully charged with this high quality custom made cradle. It has a neat and discreet design, and keeps your device in an upright position for better reception. A built-in charging cord for hard-wire installation is attached to this Cradle creating a dock type connection for your device. When your device is slid into the cradle it connects to the cable plug. The Cradle angles 15 degrees for optimal viewing. Easily slide your device in/out of the cradle. No more fumbling around for your device. Provides for safer driving when viewing, accessing and operating your device in your vehicle.

#### Features

- **Only** for the Samsung Galaxy Tab Active2 with OtterBox uniVERSE case
- Includes a built-in charging cord for hard-wire installation
- Includes tilt-swivel to angle cradle 15 degrees any direction
- USB Host port for accessory connection

#### **Power Specs:**

- Charging cable permanently attached to cradle
- Works in 12 / 24 V vehicle power outlets
- Power plug converts from 12 /24 V to 5 V output
- LED illuminated power indicator