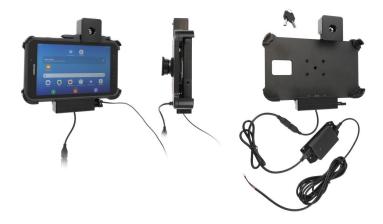

# Charging Cradle with Key Lock and USB Port for Samsung Galaxy Tab Active2 in the OtterBox uniVERSE Case

Part #736208

\$239.99

Always keep your battery fully charged with this high quality custom made cradle. It has a neat and discreet design, and keeps your device in an upright position for better reception. A built-in charging cord for hard-wire installation is attached to this Cradle creating a dock type connection for your device. When your device is slid into the cradle it connects to the cable plug. The Cradle angles 15 degrees for optimal viewing. Easily slide your device in/out of the cradle. No more fumbling around for your device. Provides for safer driving when viewing, accessing and operating your device in your vehicle.

#### Features

- **Only** for the Samsung Galaxy Tab Active2 with OtterBox uniVERSE case
- Includes a built-in charging cord for hard-wire installation
- Includes tilt-swivel to angle cradle 15 degrees any direction
- USB Host port for accessory connection

#### **Power Specs:**

- Charging cable permanently attached to cradle
- Works in 12 / 24 V vehicle power outlets
- Power plug converts from 12 /24 V to 5 V output
- LED illuminated power indicator