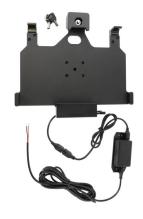

# Vehicle Cradle - Key Lock, Hard Wired Connection, OtterBox uniVERSE

Part #736209

\$189.99

Always keep your battery fully charged with this high quality custom made cradle. It has a neat and discreet design, and keeps your device in an upright position for better reception. A hard wired cable is permanently attached to this Cradle creating a dock type connection for your device. When your device is slid into the cradle it connects to the cable plug. The Cradle angles 15 degrees for optimal viewing. Easily slide your device in/out of the cradle. No more fumbling around for your device. Provides for safer driving when viewing, accessing and operating your device in your vehicle.

### **Features**

With a neat and discreet design, and a power cable that is permanently attached this cradle is the perfect option to mount your tablet.

- Custom fit device with OtterBox Universe case
- Includes tilt-swivel to angle cradle 15 degrees any direction
- Rotate between portrait and landscape view
- Includes USB Host port for accessory connection

#### **Power Specs:**

- Charging cable permanently attached to cradle
- Works in 12 / 24 V vehicle power outlets
- Power plug converts from 12 /24 V to 5 V output
- LED illuminated power indicator