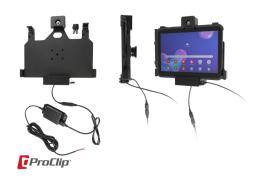

# Vehicle Cradle - Key Lock, Hard Wired Connection, OtterBox uniVERSE

Part #736209

\$189.99

Always keep your battery fully charged with this high quality custom made cradle. It has a neat and discreet design, and keeps your device in an upright position for better reception. A hard wired cable is permanently attached to this Cradle creating a dock type connection for your device. When your device is slid into the cradle it connects to the cable plug. The Cradle angles 15 degrees for optimal viewing. Easily slide your device in/out of the cradle. No more fumbling around for your device. Provides for safer driving when viewing, accessing and operating your device in your vehicle.

### **Features**

With a neat and discreet design, and a power cable that is permanently attached this cradle is the perfect option to mount your tablet.

- Custom fit device with OtterBox Universe case
- Includes tilt-swivel to angle cradle 15 degrees any direction
- Rotate between portrait and landscape view
- Includes USB Host port for accessory connection

#### **Power Specs:**

- Charging cable permanently attached to cradle
- Works in 12 / 24 V vehicle power outlets
- Power plug converts from 12 /24 V to 5 V output
- LED illuminated power indicator