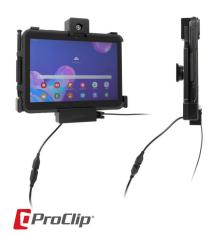

# Vehicle Cradle - Key Lock, Hard Wired Connection, OtterBox uniVERSE

Part #736209

\$189.99

Always keep your battery fully charged with this high quality custom made cradle. It has a neat and discreet design, and keeps your device in an upright position for better reception. A hard wired cable is permanently attached to this Cradle creating a dock type connection for your device. When your device is slid into the cradle it connects to the cable plug. The Cradle angles 15 degrees for optimal viewing. Easily slide your device in/out of the cradle. No more fumbling around for your device. Provides for safer driving when viewing, accessing and operating your device in your vehicle.

### **Features**

With a neat and discreet design, and a power cable that is permanently attached this cradle is the perfect option to mount your tablet.

- Custom fit device with OtterBox Universe case
- Includes tilt-swivel to angle cradle 15 degrees any direction
- Rotate between portrait and landscape view
- Includes USB Host port for accessory connection

## Compatibility

Samsung Galaxy Tab Active Pro