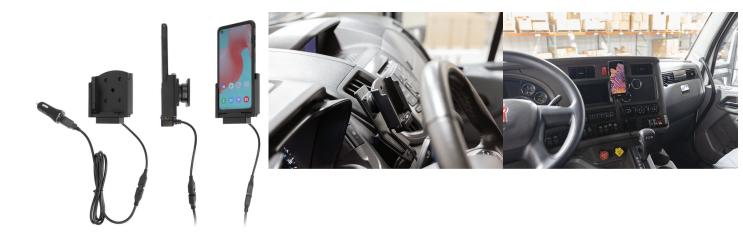

## **Image Gallery**

The cradle makes it easy to keep the device charged and keeps your hands free. The cradle comes with the AMPS hole pattern for quick attachment to any flat surface or mounting brackets such as vehicle dashboard mounts, floor mounts, pedestal mounts or handlebar mounts.