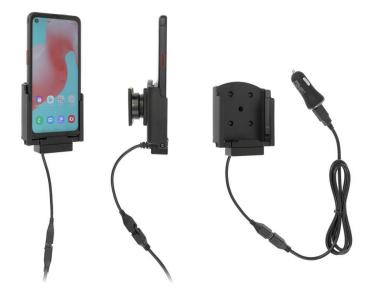

# Charging Holder, Tilt-Swivel, Pogo Pins and Cigarette Lighter Adapter

Part #721207

\$109.99

This charging cradle is designed with a pogo pin interfaces prevent wear and tear to the device. This allows the device to easily dock and charge without having plug and unplug the USB cable.

The cradle makes it easy to keep the device charged and keeps your hands free. The cradle comes with the AMPS hole pattern for quick attachment to any flat surface or mounting brackets such as vehicle dashboard mounts, floor mounts, pedestal mounts or handlebar mounts.

#### **Features**

- Custom fit for the bare phone only
- Built-in Pogo Pin charging cable
- Easily dock/undock your phone with one hand
- Cradle rotates and swivels for best viewing angles

#### **Power Specs:**

- Dual USB Type-A Female
- Output Voltage: 5V, 9V, 12V
- Input Voltage: 12VDC ~ 24VDC
- Input Current: 3A Max
- USB Port 1 Output: 4.9V ~ 5.25V, 2.4A (12 Watts Max)
- USB Port 2 Output: (3.6V ~ 6V 3A) (6.2 ~ 9V 2A) (9.2 ~ 12V 1.5A) Quickcharge 3.0 Compatible (18 Watts Max)